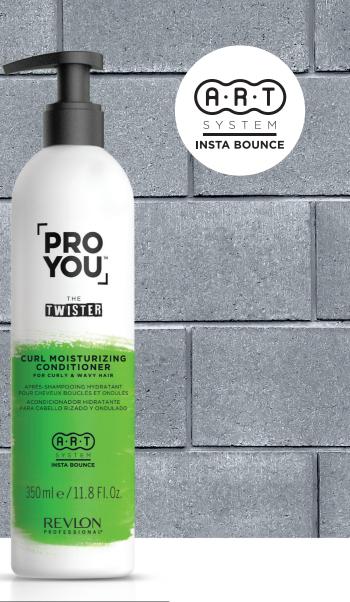

# THE TWISTER

#### CURLS, WHATEVER THE WEATHER, YOU'RE IN CONTROL!

When you're in the eye of the storm, our **INSTA BOUNCE** treatment will help you define waves and curls, boosting hydration and shine on curvy or wavy hairs.

#### CURL MOISTURIZING CONDITIONER

#### 350 ml

Moistures and conditions the hair leaving it soft, shiny and manageable.