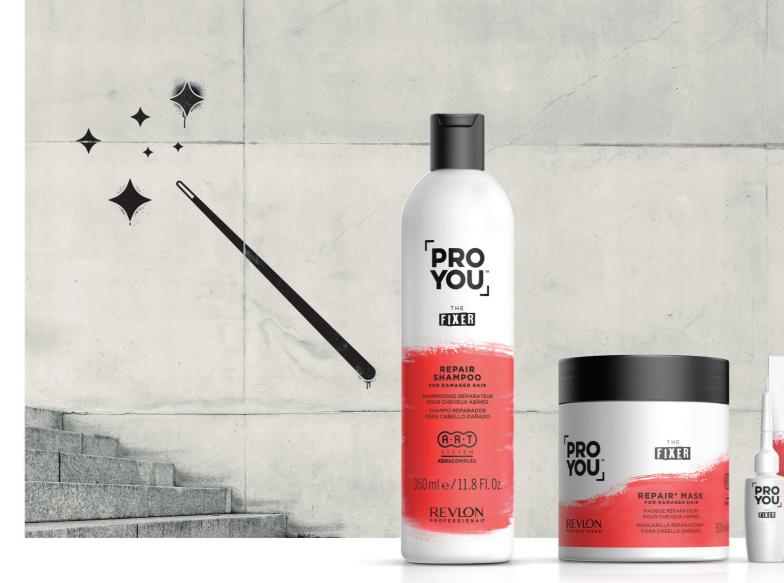

# THE FIXER

#### HAIR IN DESPAIR CAN BE REPAIRED!

Achieve instant and long lasting repair with this intensive treatment enriched with **KERACOMPLEX** for multidimensional benefits, leaving damaged hair silkier, shinier and repaired over time.

#### 1000 ml / 350 ml

Made for over processed hair due to coloration or drying tools.