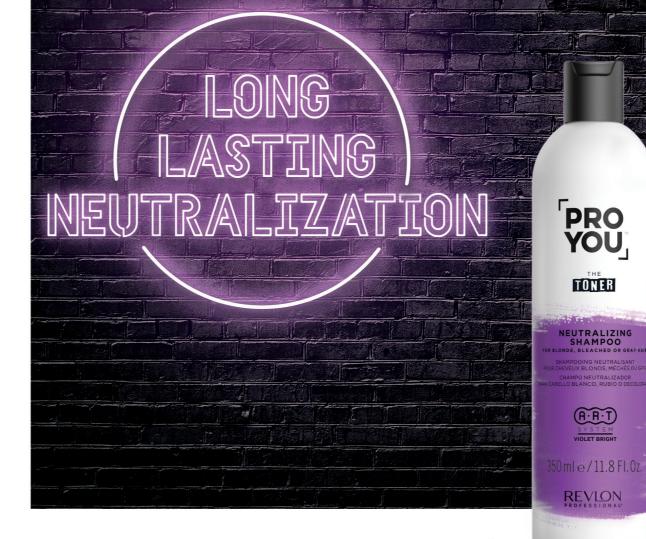

# THE TONER

#### **GET YOUR BLONDE HAIR THE LIGHT IT DESERVES!**

Get instant and long lasting neutralization with these formulas enriched with our VIOLET BRIGHT SYSTEM which instantly mutes warm undertones to neutralize brassiness from the first application.

1000 ml / 350 ml

Cleanses deeply and instantly mutes warm undertones on blondes. bleached and grey hair.

Neutralizes unwanted warm undertones, conditions the hair and improves combability.