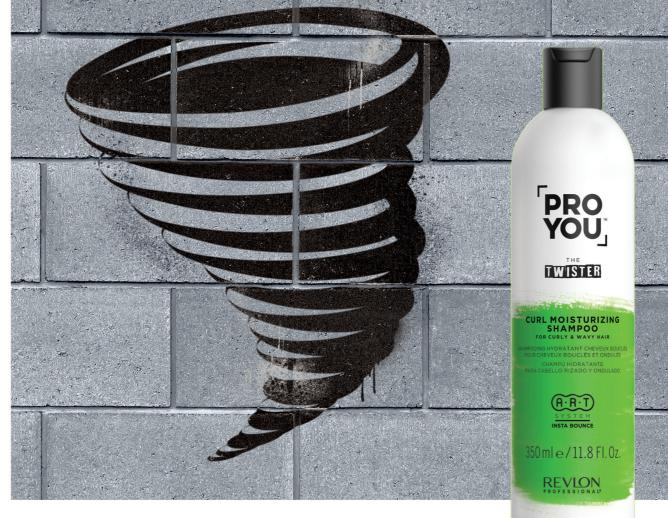

# THE TWISTER

#### CURLS, WHATEVER THE WEATHER, YOU'RE IN CONTROL!

When you're in the eye of the storm, our **INSTA BOUNCE** treatment will help you define waves and curls, boosting hydration and shine on curvy or wavy hairs.

CURL MOISTURIZING SHAMPOO

1000 ml / 350 ml

Cleanses curly and wavy hair leaving it hydrated.