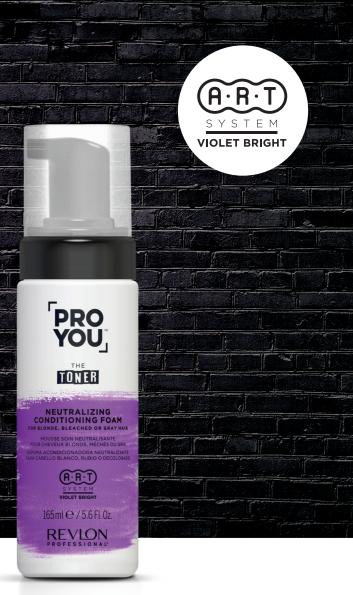

# THE TONER

#### **GET YOUR BLONDE HAIR THE LIGHT IT DESERVES!**

Get instant and long lasting neutralization with these formulas enriched with our VIOLET BRIGHT SYSTEM which instantly mutes warm undertones to neutralize brassiness from the first application.

1000 ml / 350 ml

Cleanses deeply and instantly mutes warm undertones on blondes. bleached and grey hair.

Neutralizes unwanted warm undertones, conditions the hair and improves combability.

#### NEUTRALIZING CONDITIONING FOAM

#### 165 ml

CARE