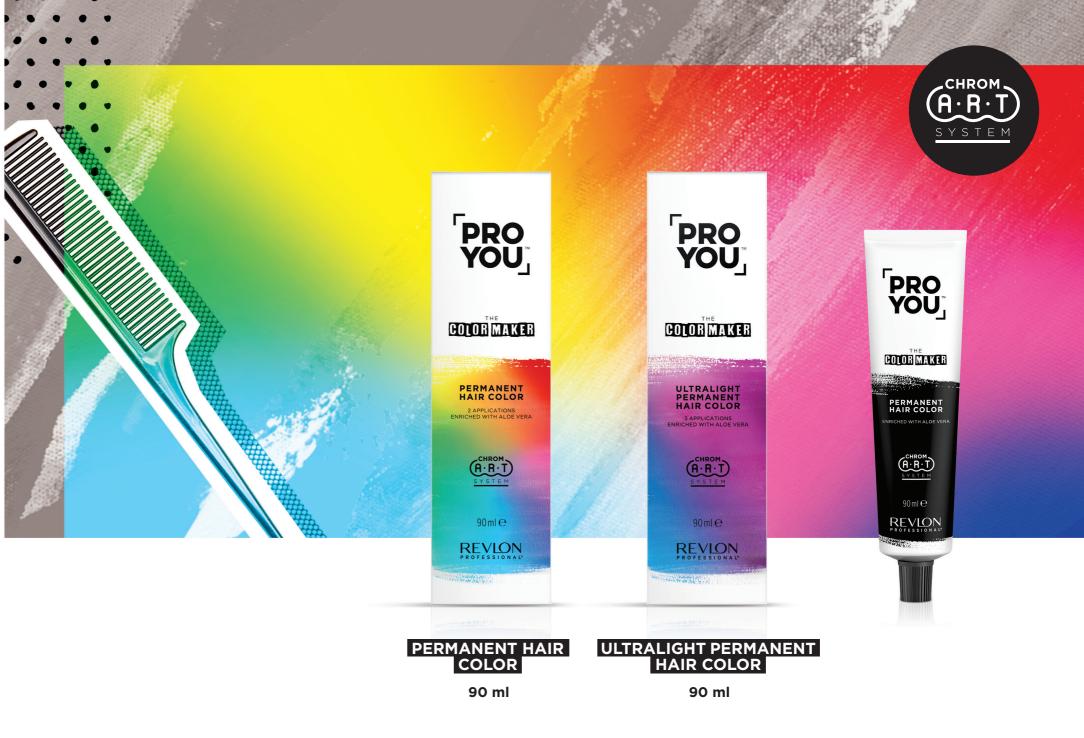

#### THE COLOR MAKER

Permanent hair color enriched with aloe vera for high intensity and vibrant color shade.

# THE COLOR MAKER

#### **BECOME A REAL COLOR MASTER**

Brush your way towards high intensity and vibrant color shades thanks to this professional permanent hair color.

## THE COLOR TECHNOLOGY

THE COLOR MAKER

Our exclusive blend of primary and secondary micro pigments combined with aloe vera.

Developed to deliver accurate color calibration and care benefits, it diffuses into the 3 levels of the hair fiber, creating vibrant, high-intensity shades and leaving the hair shiny and silky.