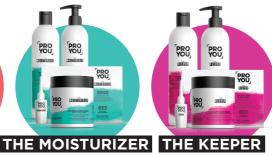

### DRATING MASK THE MOISTURIZER

#### **HAIR IS YOUR CANVAS & MOISTURE YOUR ALLY!**

Get instant and long-lasting moisture with this wide range enriched with our **PROVITAMIN B5 SYSTEM,** leaving every hair type shiny and incredibly soft.

# THE KEEPER

#### **GET THE COLOR**, **KEEP THE COLOR!**

Get instant and long-lasting color vibrancy with this treatment for all types of color related hair. Enriched with our COLOR **DEFEND SYSTEM,** it enhances shine, silkiness and prolongs high definition color preventing fading.