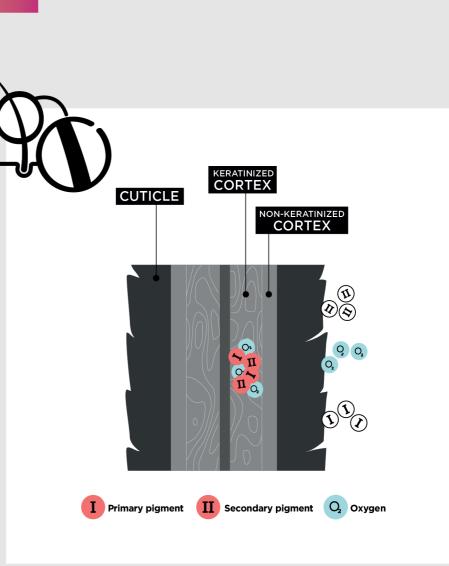

#### Chromatic Advanced Results Tech-System

our exclusive blend of primary and secondary micro pigments combined with aloe vera that diffuses into 3 levels of the hair fiber creating vibrant, high-intensity shades.

## THE COLOR TECHNOLOGY

THE COLOR MAKER

Our exclusive blend of primary and secondary micro pigments combined with aloe vera.

Developed to deliver accurate color calibration and care benefits, it diffuses into the 3 levels of the hair fiber, creating vibrant, high-intensity shades and leaving the hair shiny and silky.

CHROM

YSTEM

A·R·

Once inside the hair shaft, pigments react with the oxygenated water to fuse into a colored, larger molecule.

The greater molecular mass fills the hair fiber evenly and will not bleed out, to guarantee long-lasting, vibrant color.