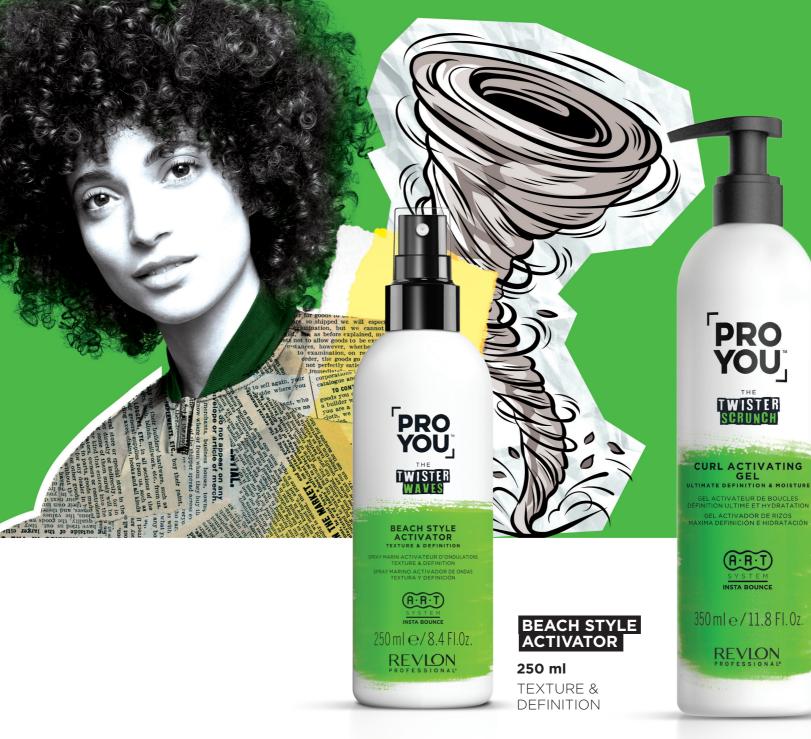

# THE TWISTER

#### CURLS, WHATEVER THE WEATHER, YOU'RE IN CONTROL!

When you're in the eye of the storm, our **INSTA BOUNCE** treatment will help you define waves and curls, boosting hydration and shine on curvy or wavy hairs.

#### **CURLS, WHATEVER** THE WEATHER, YOU'RE IN CONTROL!

Our INSTA BOUNCE TECHNOLOGY adds

perfect definition to naturally curly or permed hair, leaving it under control.

350 ml ULTIMATE DEFINITION & MOISTURE