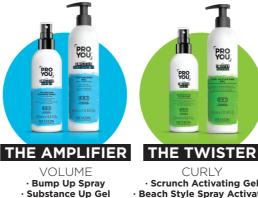

# THE AMPLIFIER

#### **TAKE CONTROL & PUMP UP THE VOLUME!**

Lightweight formulas for thin and fine hair with our VOLUME BOOST SYSTEM for a thicker, fuller look enhanced with shine.

0

0

C)

0

(2)

VOLUMIZING SHAMPOO FOR THIN & FINE HAIR SHAMPOOING VOLUME HAMPÚ EFECTO VOLUMEN PARA CABELLO FINO

# THE TWISTER

#### CURLS, WHATEVER THE WEATHER, YOU'RE IN CONTROL!

When you're in the eye of the storm, our **INSTA BOUNCE** treatment will help you define waves and curls, boosting hydration and shine on curvy or wavy hairs.

#### TAKE CONTROL & PUMP UP THE VOLUME!

Our formulas with **VOLUME BOOST TECHNOLOGY** provide body and definition to any style.

VOLUMIZING FINISHING SPRAY

SPRAY VOLUME COIFFANT VOLUME & TENUE Y DE ACABADO EFECTO VOLUMEN ELEVA Y MANTIENE

#### **CURLS, WHATEVER** THE WEATHER, YOU'RE IN CONTROL!

Our INSTA BOUNCE TECHNOLOGY adds

perfect definition to naturally curly or permed hair, leaving it under control.

350 ml ULTIMATE DEFINITION & MOISTURE