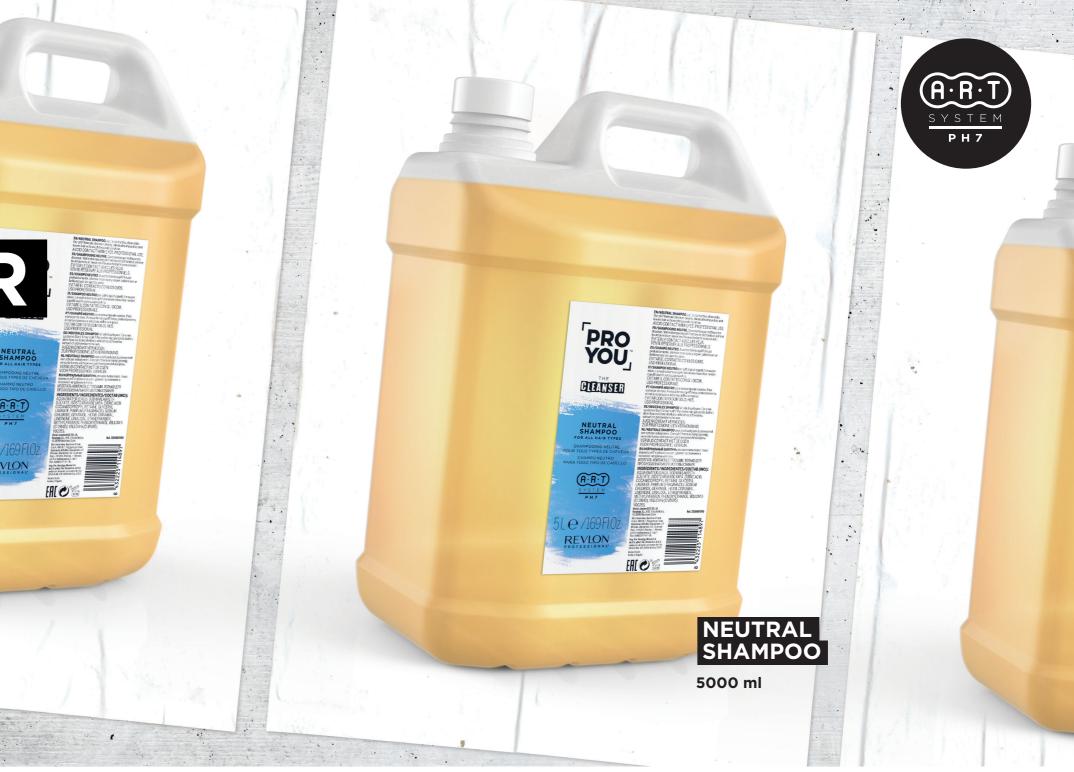

# THE CLEANSER

#### LET'S START WITH A CLEAN SLATE!

Our **PH7 FORMULA** for all hair types cleanses deeply, eliminates impurities and adds natural shine.