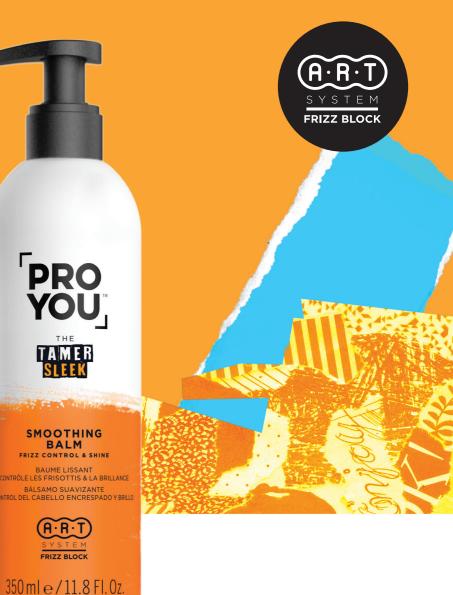

# THE TAMER **SLEEK**

#### **BE THE RINGMASTER & CONTROL THAT MANE!**

#### Our FRIZZ BLOCK TECHNOLOGY

tames the frizz by smoothing hair and creating a show-stopping sleek, shiny finish.

#### SMOOTHING BALM FRIZZ CONTROL & SHINE

BAUME LISSANT CONTRÔLE LES FRISOTTIS & LA BRILLANCE BÁLSAMO SUAVIZANTE CONTROL DEL CABELLO ENCRESPADO Y BRI

STATISTICS IN

350 ml FRIZZ CONTROL & SHINE