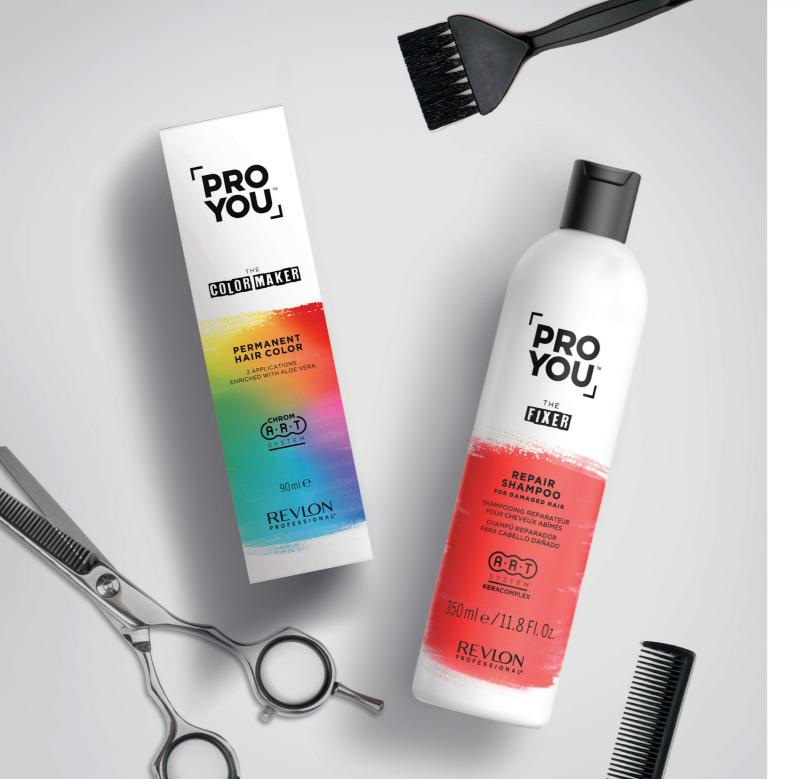

#### THE COLOR MAKER

Permanent hair color enriched with aloe vera for high intensity and vibrant color shade.

# THE COLOR MAKER

#### **BECOME A REAL COLOR MASTER**

Brush your way towards high intensity and vibrant color shades thanks to this professional permanent hair color.

# THE FIXER

#### HAIR IN DESPAIR CAN BE REPAIRED!

Achieve instant and long lasting repair with this intensive treatment enriched with **KERACOMPLEX** for multidimensional benefits, leaving damaged hair silkier, shinier and repaired over time.