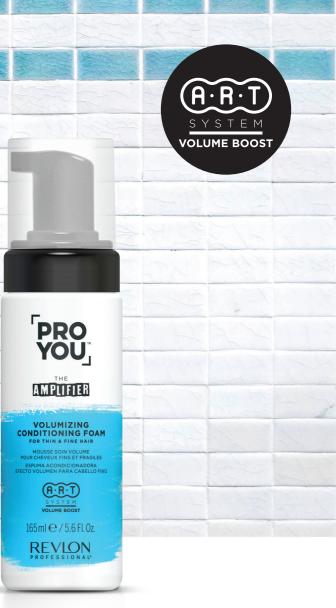

# THE AMPLIFIER

#### **TAKE CONTROL & PUMP UP THE VOLUME!**

Lightweight formulas for thin and fine hair with our VOLUME BOOST SYSTEM for a thicker, fuller look enhanced with shine.

0

0

C)

0

(2)

VOLUMIZING SHAMPOO FOR THIN & FINE HAIR SHAMPOOING VOLUME HAMPÚ EFECTO VOLUMEN PARA CABELLO FINO

#### VOLUMIZING **CONDITIONING FOAM**

#### 165 ml

Adds body and volume to the hair, improves combability.

CARE