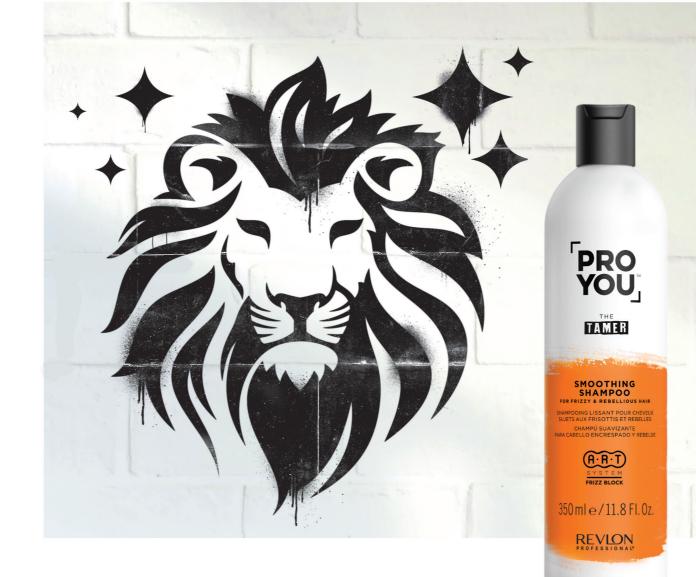

# THE TAMER

#### BE THE RINGMASTER & CONTROL THAT MANE!

These **FRIZZ BLOCK FORMULAS** tame frizz for manageable, docile and soft hair.

1000 ml / 350 ml Cleanses frizzy and rebellious hair.

Smoothens and conditions the hair leaving it manageable.

PRÉS-SHAMPOOING LISSANT POUR CHEVEU SUJETS AUX FRISOTTIS ET REBELLES ACONDICIONADOR SUAVIZANTE PARA CABELLO ENCRESPADO Y REBELDE

350 ml e / 11.8 Fl. Oz.

#### 350 ml