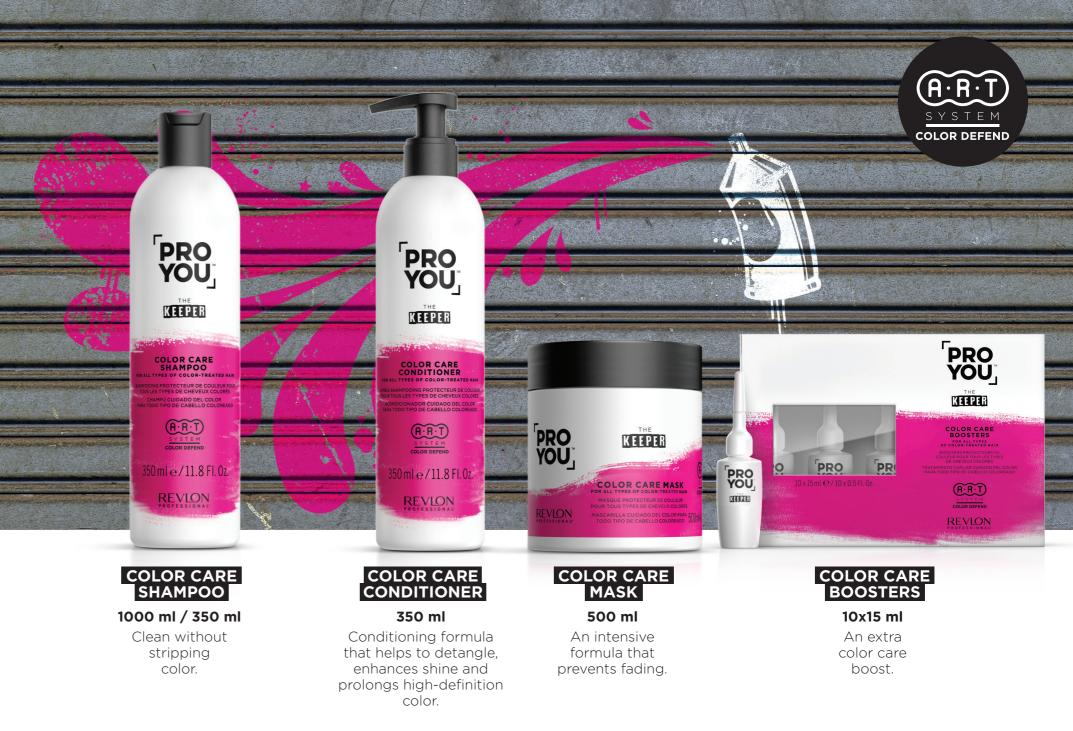

# THE KEEPER

#### **GET THE COLOR**, **KEEP THE COLOR!**

Get instant and long-lasting color vibrancy with this treatment for all types of color related hair. Enriched with our COLOR **DEFEND SYSTEM,** it enhances shine, silkiness and prolongs high definition color preventing fading.