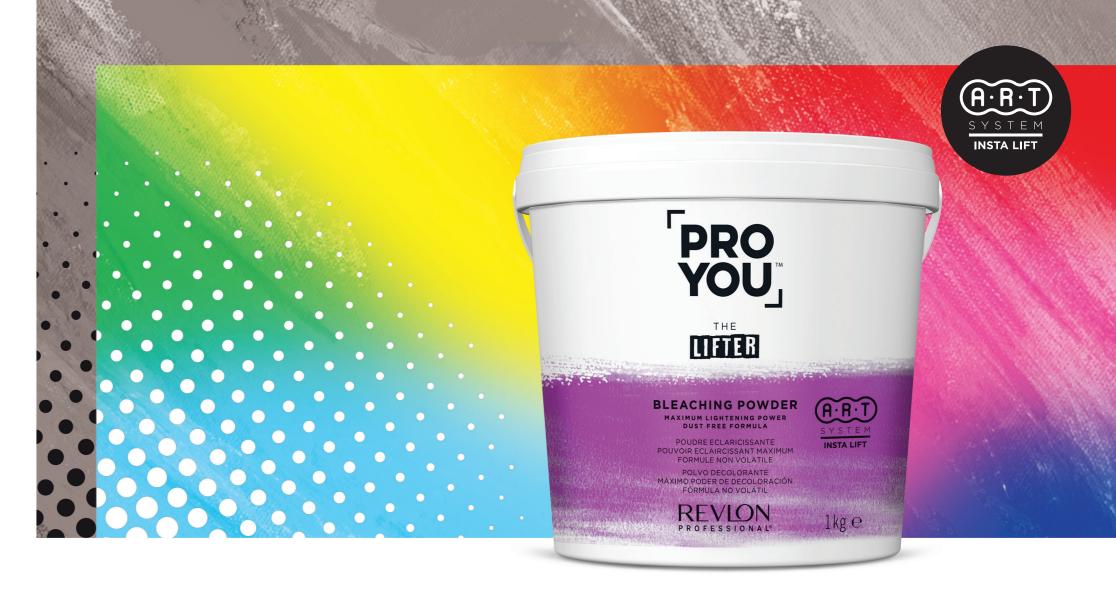

# THE LIFTER

#### LIGHT UP THE DARK

Achieve instant and long lasting results, thanks to the INSTA LIFT SYSTEM in the powerful lightening formula of our bleaching powder

#### 1 kg | 20x50 g

Dust free powerful formula, with a creamy texture after mixing with Developer to provide excellent adherence and maximum lightening.