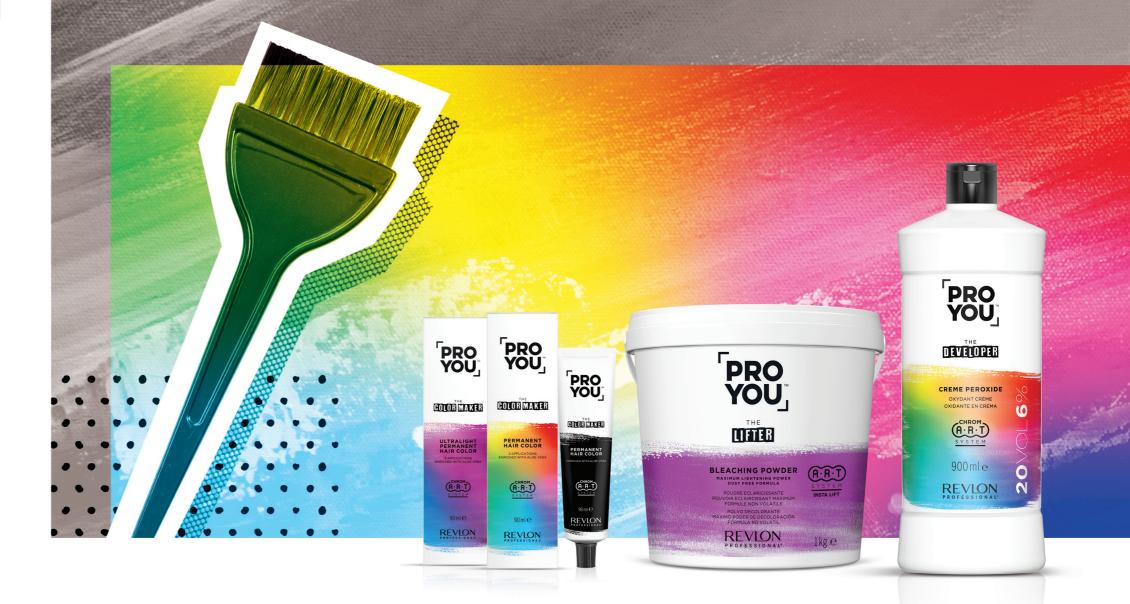

# THE COLOR TOOLS

#### THE POWER OF CREATIVITY **AT YOUR FINGERTIPS**

This range to support your creative vision will help you create with your own hands unique technical services at the salon.

#### THE COLOR MAKER

Permanent hair color enriched with aloe vera for high intensity and vibrant color shade.

#### THE LIFTER

Bleaching powder with maximum lightening and neutralizing power.

#### THE DEVELOPER

Creme peroxide in 4 different volumes to fully complete your technical services.