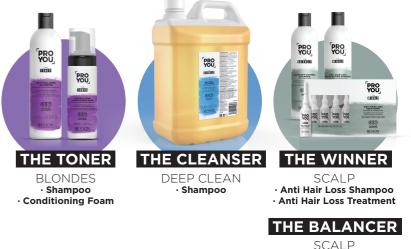

# THE TONER

#### **GET YOUR BLONDE HAIR THE LIGHT IT DESERVES!**

Get instant and long lasting neutralization with these formulas enriched with our VIOLET BRIGHT SYSTEM which instantly mutes warm undertones to neutralize brassiness from the first application.

1000 ml / 350 ml

Cleanses deeply and instantly mutes warm undertones on blondes. bleached and grey hair.

Neutralizes unwanted warm undertones, conditions the hair and improves combability.

# THE CLEANSER

#### LET'S START WITH A CLEAN SLATE!

Our **PH7 FORMULA** for all hair types cleanses deeply, eliminates impurities and adds natural shine.

# THE WINNER

#### WINNERS KEEPERS!

Our formulas with **DENSIPEPTIDE** fortifies hair structure, revitalizes brittle hair, keeps hair density and hydrates scalp and hair.

# THE BALANCER

#### DON'T LET A FLAKY SCALP THROW YOU OFF BALANCE!

Our powerful formula with **PROCALM TECHNOLOGY** helps to revitalize dry hair and prevent the return of dandruff.

PRUFF PRUFF