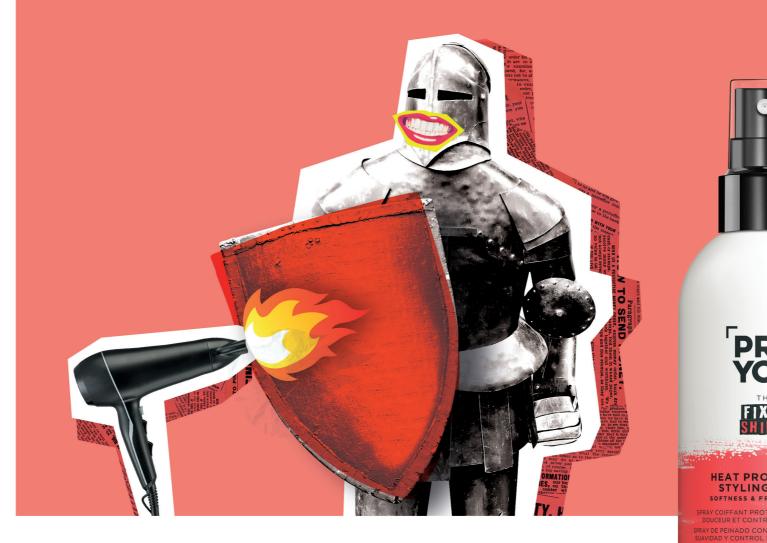

# THE FIXER SHIELD

#### HAIR IN DESPAIR **CAN BE PROTECTED!**

Our INSTALAST SHIELDING FORMULA offers an anti-humidity barrier and heat protection up to 230 ºC.

250 ml SOFTNESS & FRIZZ CONTROL