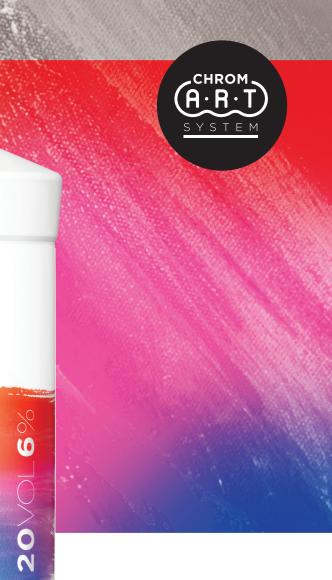

# THE DEVELOPER

#### FOUR TYPES OF LIFTING POWER

Our professional color treatment is completed with ProYou creme peroxide presented in 4 different volumes.

10 VOL 3% 20 VOL 6% 30 VOL 9% 40 VOL 12%

#### DEVELOPER

CREME PEROXIDE OXYDANT CRÈME OXIDANTE EN CREMA

900 ml e

REVLON PROFESSIONAL®

900 ml