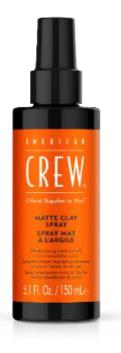

#### <u>Men's Health</u> <u>Grooming Awards '22</u> Product: Matte Clay Spray Category: Best Clay Circulation: 1,816,878

#### MATTE CLAY SPRAY

Oil-absorbing medium hold matte texturizing spray

**Product Details:** A seriously texturizing spray that gives you a strong, medium hold that lasts all day long. Formulated with the key hit ingredient in the Original Matte Clay **(Kaolin Clay)**, this spray gives major texture and body to the hair. **Available size:** 5.1oz./150mL