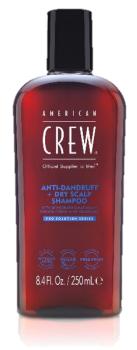

#### ANTI-DANDRUFF + DRY SCALP SHAMPOO

Leaves hair clean and flake free yet balanced with moisture

**Product Details**: Cleansing and conditioning shampoo that soothes and refreshes hair and scalp. Vitamins and minerals help prevent itching, flaking and oil buildup. Available size: 8.45oz/250mL