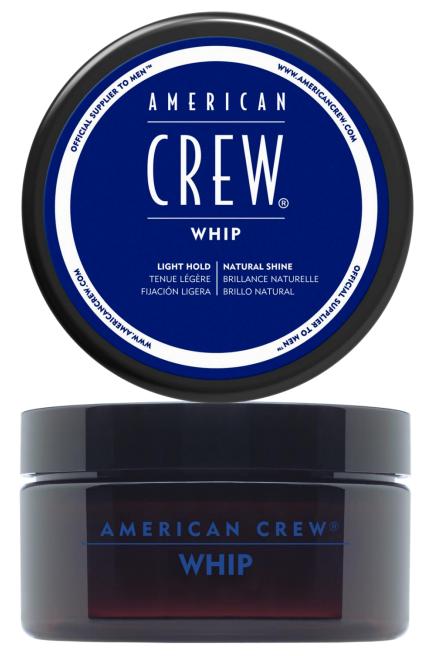

# WHIP

An airy, weightless whipped formulation that provides subtle texture and control for a natural, effortless look. This unique styling whip delivers light, pliable hold and natural shine for healthy looking hair. It readily absorbs into hair to provide definition and separation without adding weight or stickiness.

#### **KEY BENEFITS**

- Delivers natural and effortless looks.
- Weightless formula distributes easily through hair.
- Light, pliable hold with natural shine for healthy looking hair.
- Creates definition and separation.
- Offers flexible control.
- Provides fullness and volume
- Leaves hair feeling soft and moisturized
- Subtle minty fresh fragrance (tea tree)

#### WHIP

Light hold and natural shine

Product Details: An airy, weightless whipped formulation that provides subtle texture and control for a natural, effortless look. Available size: 30z/85g