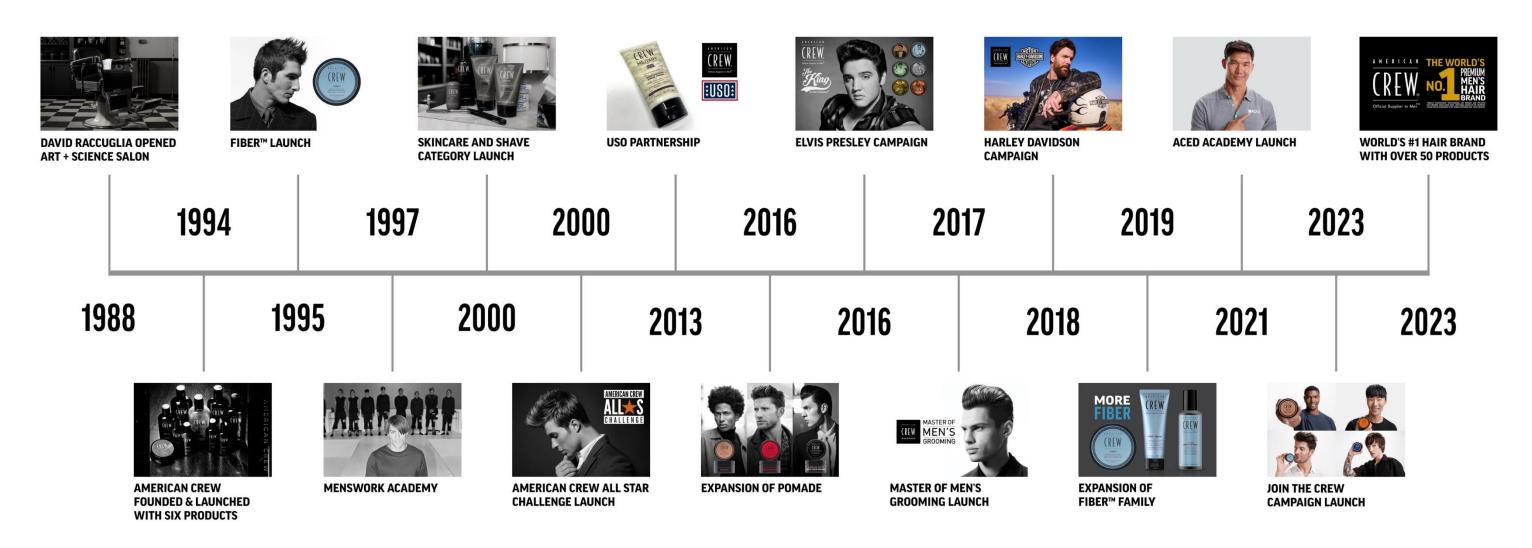

## **AMERICAN CREW THROUGH THE YEARS**

American Crew established the category of professional men's grooming with its launch in 1994 with 6 core products and have since evolved into a multi-faceted portfolio. It is the #1 premium men's hair brand in the world\*, created for all men and the stylists they trust. Every frame in our history reflects our commitment to the professional stylist and barber as we share their quest to empower men through quality grooming practices and products developed with all hair types, textures and diversities in mind.

## ALMOST 30 YEARS LATER..

American Crew has developed a comprehensive portfolio of premium products, as well as a legacy steeped in commitment to the performance that stylists demand and the quality that men trust.

From hair and body to shave and beard, the American Crew brand is dedicated to fulfilling the grooming needs of today's man. A landmark in the professional grooming industry, American Crew has distribution in over 30,000 salons, barbershops, and authorized retailers across 50 countries.