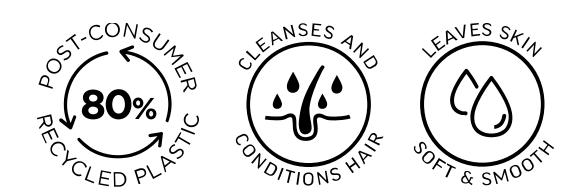

# 3-IN-1 TEA TREE

SHAMPOO CONDITIONER AND BODY WASH WITH RELAXING FRAGRANCE

Cleanses and washes away oil from the hair, scalp and body while deodorizing and neutralizing odor. Leaves hair conditioned and shiny and the skin soft and smooth with a refreshing Tea Tree scent.