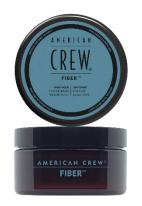

# JOIN THE CREETHE PUCK FOR YOU

Official Supplier to Men<sup>TM</sup>

FIBER High hold and low shine

**Product Details**: Provides texture with added thickness and a matte finish. Works well for short, choppy cuts. **Available sizes:** 1.7oz/50g, 3oz/85g