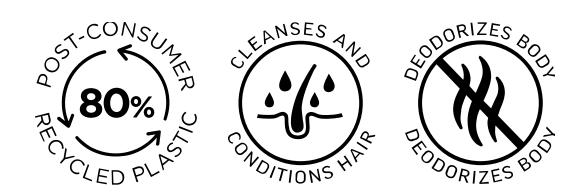

(REW.

HILL RESERVED

84Fl.Oz/250mLe

(REW

CAN ESCAPE FOR SOME

CREW

**Product Details:** Cleanses and washes away oil from the hair, scalp and body while deodorizing and neutralizing odor. Leaves hair conditioned and shiny and the skin soft and smooth with a refreshing Tea Tree scent Available sizes: 3.3oz/100mL, 8.45oz/250mL, 15.20z/450mL, 33.80z/1000mL