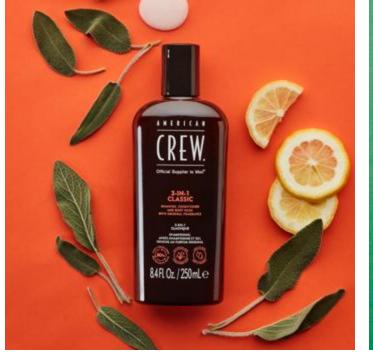

Cleanses and washes away oil from the hair, scalp and body. Leaves hair conditioned and shiny and the skin soft and smooth.

Official Supplier to Men

3-EN-1 CLASSIOUE SHAMPOOING APRÈS-SHAMPOOING ET GEL DOUCHE AU PARFUM ORIGINA

Shampoo, conditioner, and body wash with original fragrance

Product Details: Cleanses and washes away oil from the hair, scalp and body. Leaves hair conditioned and shiny and the skin soft and smooth.

Available sizes: 3.3oz/100mL, 8.45oz/250mL, 15.20z/450mL, 33.80z/1000mL