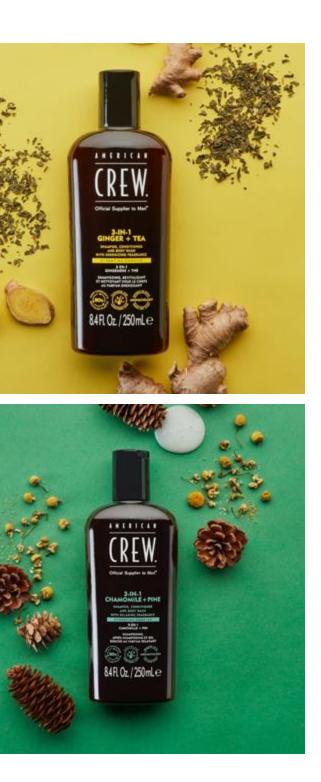

# 3-IN-1 **GINGER + TEA**

SHAMPOO CONDITIONER AND BODY WASH WITH ENERGIZING FRAGRANCE

Cleanses and moisturizes the hair and body while providing a rich, luxurious lather to remove dirt, sweat and styling products. Supports and replenishes the skin's natural moisture barrier.

Aromachology inspired Ginger + Tea fragrance helps you feel awakened, energized and invigorated

#### 3-IN-1 GINGER + TEA

TAMPOO CONDITION AND BODY WASH H ENERGIZING FRAGRANC

3-EN-1 GINGEMBRE + THI

SHAMPOOING, REVITALISANT ET NETTOYANT POUR LE CORPS AU PARFUM ÉNERGISANT

8.4 Fl. Oz. / 250 mL  $\oplus$ 

# 3-IN-1 **CHAMOMILE + PINE**

SHAMPOO CONDITIONER AND BODY WASH WITH RELAXING FRAGRANCE

Cleanses and moisturizes the hair and body while providing a rich, luxurious lather to remove dirt, sweat and styling products. Supports and replenishes the skin's natural moisture barrier. Aromachology inspired Chamomile + Pine fragrance helps you feel calm and relaxed.

Official Supplier to Men

3-IN-1 CHAMOMILE + PINE

3-EN-1 CAMOMILLE + PIN SHAMPOOING

APRÈS-SHAMPOOING ET GEL DOUCHE AU PAREUM RELAXAN

8.4 Fl. Oz. / 250 mL  $\oplus$ 

SHAMPOO CONDITIONER AND BODY WASH WITH ENERGIZING FRAGRANCE