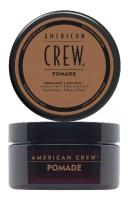

**POMADE** Medium hold and high shine

**Product Details**: Water-based pomade controls highly texture curls and creates classic slicked back looks. Provides a modern, flexible alternative to styling gels. **Available sizes:** 1.7oz/50g, 3oz/85g