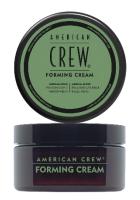

FORMING CREAM Medium hold and medium shine

**Product Details**: Easy to use styling cream Provides excellent pliability to create wave separation or curl definition. **Available sizes:** 1.7oz/50g, 3oz/85g