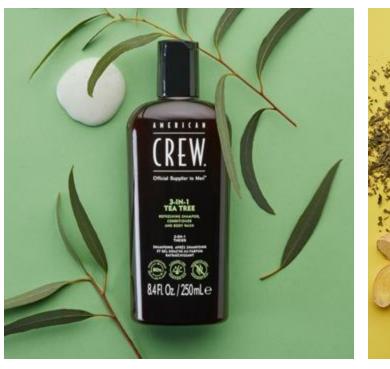

# 3-IN-1 TEA TREE

SHAMPOO CONDITIONER AND BODY WASH WITH RELAXING FRAGRANCE

Cleanses and washes away oil from the hair, scalp and body while deodorizing and neutralizing odor. Leaves hair conditioned and shiny and the skin soft and smooth with a refreshing Tea Tree scent.

(REW.

HILL RESERVED

84Fl.Oz/250mLe

(REW

CAN ESCAPE FOR SOME

CREW

**Product Details:** Cleanses and washes away oil from the hair, scalp and body while deodorizing and neutralizing odor. Leaves hair conditioned and shiny and the skin soft and smooth with a refreshing Tea Tree scent Available sizes: 3.3oz/100mL, 8.45oz/250mL, 15.20z/450mL, 33.80z/1000mL

#### **3-IN-1 TEA TREE**

Shampoo, conditioner, and body wash with refreshing fragrance