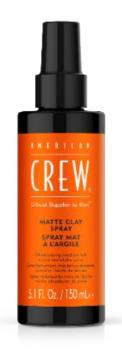

#### <u>Men's Health</u> <u>Grooming Awards '22</u> Product: Matte Clay Spray Category: Best Clay Circulation: 1,816,878

#### MATTE CLAY SPRAY

Oil-absorbing medium hold matte texturizing spray

**Product Details:** A seriously texturizing spray that gives you a strong, medium hold that lasts all day long. Formulated with the key hit ingredient in the Original Matte Clay **(Kaolin Clay)**, this spray gives major texture and body to the hair. **Available size:** 5.1oz./150mL