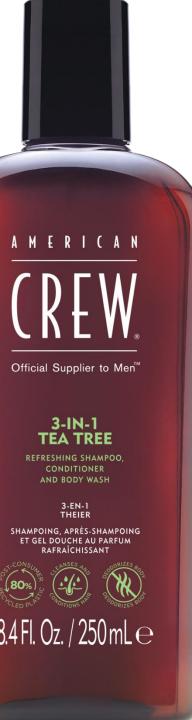

# 3-IN-1 TEA TREE

SHAMPOO CONDITIONER AND BODY WASH WITH RELAXING FRAGRANCE

Cleanses and washes away oil from the hair, scalp and body while deodorizing and neutralizing odor. Leaves hair conditioned and shiny and the skin soft and smooth with a refreshing Tea Tree scent.

(REW.

HILL RESERVED

84Fl.Oz/250mLe

(REW

CAN ESCAPE FOR SOME

CREW

**Product Details:** Cleanses and washes away oil from the hair, scalp and body while deodorizing and neutralizing odor. Leaves hair conditioned and shiny and the skin soft and smooth with a refreshing Tea Tree scent Available sizes: 3.3oz/100mL, 8.45oz/250mL, 15.20z/450mL, 33.80z/1000mL