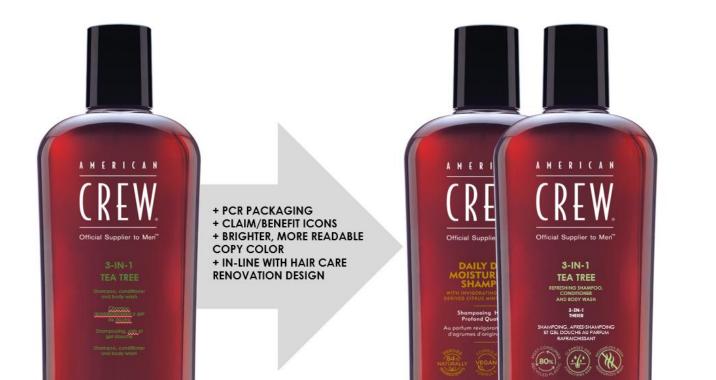

# NEW 3-IN-1 FRANCHISE

In order to capitalize on the success of the existing 3-in-1 franchise, we will be introducing a **naturally derived, ingredient lead** 3-1 extension with a focus on **wellness, efficiency & aromatherapy**.

In addition, to elevate 3-in-1 Classic and Tea Tree, we will be renovating the existing products with upgraded eco-friendly packaging while maintaining existing formulas and scents.