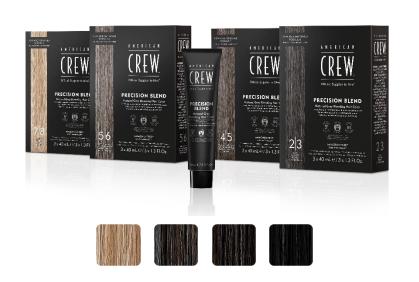

# HAIR COLOR

American Crew's Precision Blend hair color enables professionals to provide their clients with natural grey coverage for hair AND beard. The upgraded formulation works in just five minutes and is infused with Vitamin B5 for moisturization.

#### PRECISION BLEND SHADES

Professional gray blending in 4 different shades: Light, Medium Ash, Medium Natural, and Dark.

Product Details: The Precision Blend system provides not only a product that allows you to naturally blend away your client's gray in just 5 minutes, but a technical approach and specific tools designed to match his hair type and desired final look. Available sizes: (3) 40ml tubes per box