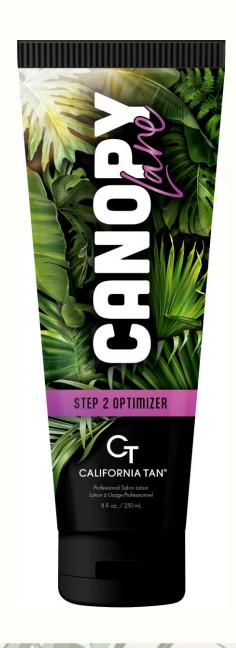

# Canopy Lane™ Optimizer

Canopy Bronzing Complex: Uses instant bronzers with beautiful violet undertones and DHA to help break through your tanning plateau

**CuO2**® and **TRF™**: Uses ingredients that promote Copper and Oxygen for amplified color development

**Plant Stem Cell Technology:** Sustainably sourced, it helps fight against pollution damage to the skin

**Blue Light Protection:** Leave skin feeling soft, silky and pure, a blend known to counteract the harmful effects of blue light over-exposure

**Rainforest Hydration:** This unique combination includes a bioactive complex, derived from Rainforest Fruits, nourishes for healthy skin and helps fight the aging process

Magnesium: Helps keep skin hydrated and healthy

Fragrance: Citrus Sunset