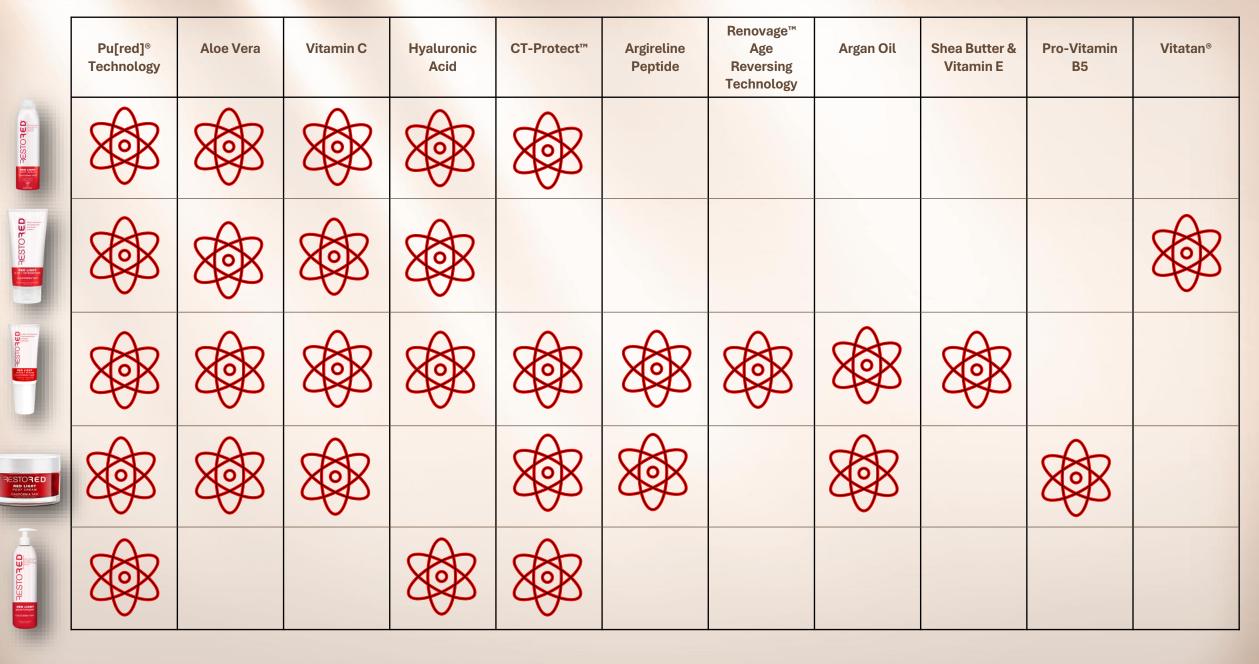

## Cýphêr® Hybrid Facial

**Base Tan Builder** combines Tyrosine and a Melanin Activated Peptide (MAP) to develop a natural, golden glow

**Red Light Results** delivers Hydrolyzed Collagen and Peptides assist in collagen and elastin production, especially when used in conjunction with Red Light Treatment, while keeping skin hydrated for longer-lasting results

Youth Boosting Peptide helps stimulates collagen synthesis for smoother, younger-looking skin

A **Cooling Essence** refreshes skin and helps inhibit after tanning odor

**Vitatan**° contains an exclusive boosted combination of vitamins, minerals, antioxidants, oxygen and energy to accelerate color development and build a faster base tan