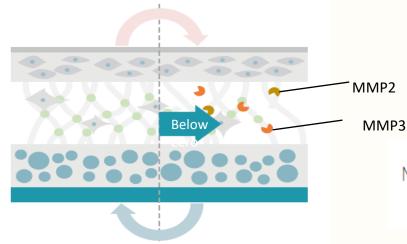

### Body by CT™ Below Zero & Arctic Microalga

**Below Zero** reduces the activity of MMP2 and MMP3, restoring the skins natural balance

MMP2 breaks down collagen IV, collagens V, VII and X, elastin and other skin components. MMP3 is involved in the degradation of collagens II, III, IV, IX, and X, but also laminin, fibronectin and elastin.