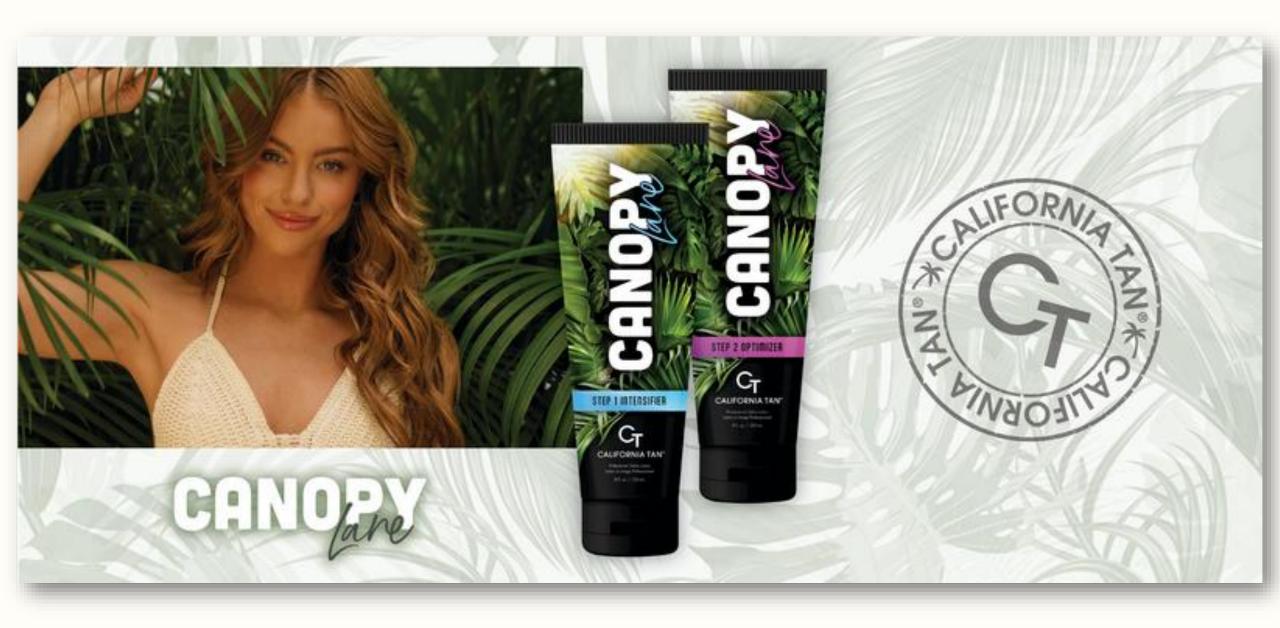

# Canopy Lane<sup>TM</sup> Intensifier

Plant Stem Cell Technology: Sustainably sourced, it helps fight against pollution damage to the skin

**Blue Light Protection:** Leave skin feeling soft, silky and pure, a blend known to counteract the harmful effects of blue light over-exposure

Rainforest Hydration: This unique combination includes a bioactive complex, derived from Rainforest Fruits, nourishes for healthy skin and helps fight the aging process

**Zinc:** Assists in restoring and soothing skin

Vitatan®: Build beautiful color with this combination of vitamins, minerals and antioxidants to accelerate color development

Fragrance: Tropical Isle

# Canopy Lane™ Optimizer

Canopy Bronzing Complex: Uses instant bronzers with beautiful violet undertones and DHA to help break through your tanning plateau

**CuO2**® and **TRF™**: Uses ingredients that promote Copper and Oxygen for amplified color development

**Plant Stem Cell Technology:** Sustainably sourced, it helps fight against pollution damage to the skin

**Blue Light Protection:** Leave skin feeling soft, silky and pure, a blend known to counteract the harmful effects of blue light over-exposure

**Rainforest Hydration:** This unique combination includes a bioactive complex, derived from Rainforest Fruits, nourishes for healthy skin and helps fight the aging process

Magnesium: Helps keep skin hydrated and healthy

Fragrance: Citrus Sunset