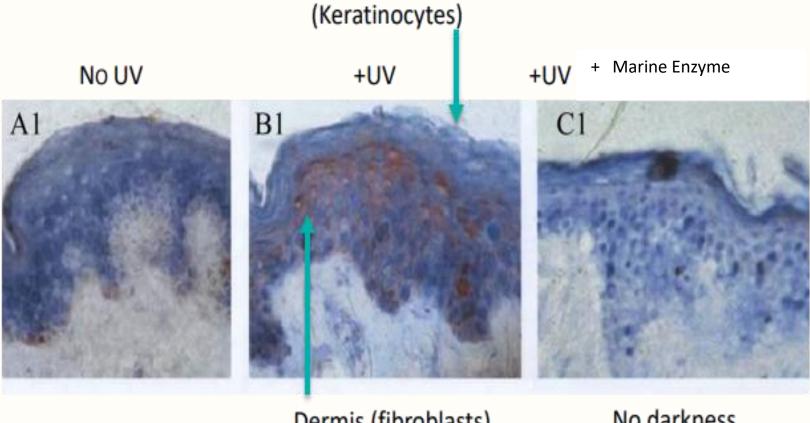

### **Tekton™ Hybrid Natural Bronzer**

Marine Enzyme **Epidermis** 

Dermis (fibroblasts)

No darkness