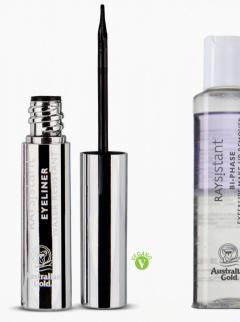

### **EYELINER BLACK** WATER RESISTANT

#### **4.5 ml** - cod. AGRYEYEL001

Eyeliner with a buildable, precise, and smooth application, characterized by a deep black that adds intensity to the eyes. Easy to apply, it is resistant and flawless for hours in sun, water, rain, or sweat. Water-resistant formula

## **BI-PHASE EYES & LIPS MAKE UP** REMOVER

#### **100 ml** - cod. AGRYEYEBF01

Dual-action eye and lip makeup remover. a refreshing and nourishing cleanser. This remover works quickly and gently on waterproof and long-lasting makeup. HOW TO APPLY: Shake the product, then soak a cotton pad and gently swipe it over the eyes and/or lips to remove makeup.