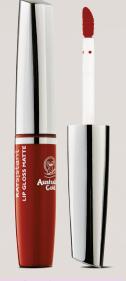

## LIP GLOSS MATTE RED N.72

An intense, brilliant and long-lasting red. A new formulation with immediate coverage, enriched with vitamin E and borage oil with an anti-ageing and soothing action. Its extra fluid texture creates a very thin film that dresses and moisturizes the lips, revealing a delicate vanilla aroma. **NUANCE:** Red

**HOW TO APPLY:** Apply to the lips using the included applicator, starting from the center.

**PRO TIP:** To volumize the lips, use Glowing Pearl Liquid Eyeshadow, blending it on the cupid's bow before applying Lip Gloss Matte Red N.72.