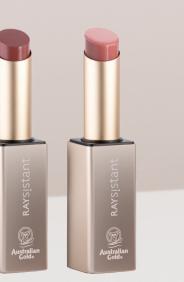

## CREAMY LIPSTICK SILKY NUDE CREAMY LIPSTICK BABY DOLL

Creamy, sheer lipstick texture with Coconut Oil, Cocoa Butter, Vitamin B3 and Caffeine. Ginger extract and African Pepper Resin Oil act as techno-fller actives giving an immediate plumping and volumizing effect. Extreme smoothness and super easy application. Incredibly versatile, they are available in two natural shades. **Silky Nude:** nude-pink rouge shade **Baby Doll:** nude-pink blush shade

HOW TO APPLY: Apply directly from the stick. PRO TIP: In case of lips with imprecise contours draw them in using a minimal amount of concealer chosen in the shade closest to your complexion. Start from the outside, avoiding the part immediately below the center of the lower lip and then blend outward only. Then apply Creamy Lipstick in the shade preferred for a completed look.