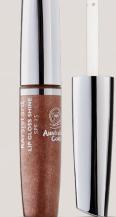

### LIP GLOSS MATTE NUDE SPF 15

Creamy liquid lipstick, offering full colour and long-lasting results. This creamy water-based formula spreads easily and moisturises the lips, maintaining powerful colour for even longer. Flawless, perfect colour and luscious lips for hours. The added SPF 15 also works to both protect lips and prevent them from druing.

NUANCE: Nude

HOW TO APPLY: Apply to the lips using the included applicator, starting from the center. PRO TIP: Apply Matte Nude Lip Gloss to the center of the lips, blending it outwards for a more patural

of the lips, blending it outwards for a more natural effect.

## LIP GLOSS SHINE SPF 15

Protective and moisturizing lip gloss with an extra-luminous finish, enriched with sun filters and nourishing ingredients. When applied alongside matte options, it gives a seductive glossy effect. It protects the lips with SPF 15.

NUANCE: Glittery, transparent

HOW TO APPLY: Apply to the lips using the included applicator, starting from the center. **PRO TIP:** Apply Shine Lip Gloss over Matte Lip Gloss Red N.72 or Matte Nude for a glossy effect.