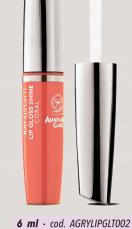

## **LIP GLOSS SHINE CORAL**

Vegan lip gloss with 90% natural ingredients, including murumuru seed butter and jojoba oil for emollient and moisturizing action. The blend of ceramides and olive oil extracts combats signs of aging and prevents dehydration and oxidative stress. The non-opaque texture is ultra-comfortable and

NUANCE: Red-coral

**HOW TO APPLY:** Apply to the lips using the included applicator, starting from the center.

**PRO TIP:** After finishing your makeup, take a small amount of pure Coral Lip Gloss or mix it with your favorite blush. Work it with your fingertips on the back of your hand for a few seconds to achieve a smooth and thin texture. Slightly smile to highlight your cheeks and apply the product by tapping it on with your fingertips; then use the same technique to blend along the cheekbone.