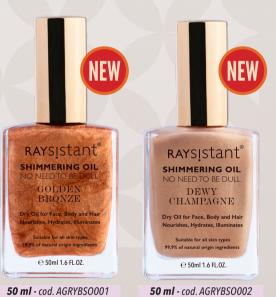

## **SHIMMERING BODY OIL**

## 99,9% INGREDIENTS OF NATURAL ORIGIN

Highly moisturizing body and face oil that enhances the skin with golden hues and an incredibly radiant glow, thanks to the light-reflecting effect of micro-shimmer particles. Formulated with 99.9% naturally derived ingredients, including Sweet Almond and Baobab oils, it offers a super-hydrating, fast-absorbing texture that provides immediate comfort to the skin. Rich in vitamins A, C, and E, essential fatty acids, and Omega 3, 6, and 9, it deeply nourishes the skin, enhances the tan, and elevates the complexion, giving all skin types-especially dull and lackluster ones-an unexpected luminosity. NUANCE: Golden Bronze, Dewy Champagne Golden Bronze Provides a warm, golden effect, perfect for enhancing a tanned or natural complexion. Ideal for those who want a sun-kissed, radiant, and vibrant look.

Dewy Champagne Delivers a pearly, sophisti-

cated radiance, perfect for an elegant and fresh look. Ideal for those seeking a more delicate and refined glow.

**HOW TO APPLY:** Glitter-infused dry oil designed for year-round use on the face, body, and hair to nourish, soften, and illuminate.Face: Can be applied alone, mixed with a moisturizer, or used as a radiant base before applying foundation. Body: Massage onto desired areas to hydrate and enhance the skin with a soft, satin-like glow. Hair: Apply to add shine and achieve a wet-look effect.

**PRO TIP:** After your usual skincare routine, use it as an illuminating primer by applying a few drops all over your face, avoiding the eye area. Then, apply a small amount of foundation. This will leave your complexion incredibly even and radiant, with a beautifully natural finish. Vegan 99.9% naturally ingredients