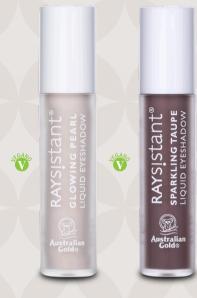

## LIQUID EYESHADOW **GLOWING PEARL** LIQUID EYESHADOW **SPARKLING TAUPE**

Innovative liquid eyeshadow with an extra-performing glitter shimmer finish. The revolutionary texture sets quickly, perfectly adapting to the movements of the eyelid. Characterized by intense pigmentation, it blends easily for customized intensity and looks. Liquid eyeshadow adds brightness and opens up the eyes and can be used alone or in combination to create endless plays of light and shadow. Available in 2 different shades. Glowing Pearl: opal shade that gives brightness and open the eyes. Sparkling Taupe: warm taupe shade that gives depth and light

#### NUANCE: Taupe - Opal

**HOW TO APPLY:** Take a small amount of product and blend it on the eyelid using an Eyeshadow Brush..

**PRO TIP:** Use it under the brow bone to brighten the eyes and add dimension to the look

#### 4 ml - cod. AGRYEYEBR003 4 ml - cod. AGRYEYEBR004