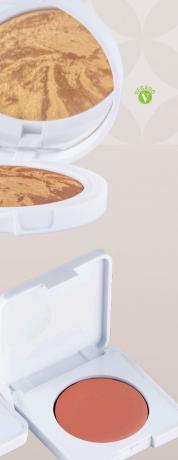

## ROSE CREAMY BLUSH

4,5 ml - cod. AGRYBLU001

## PEACH CREAMY BLUSH

4,5 ml - cod. AGRYBLU002

Creamy blush available in 2 different shades: Peach Creamy Blush ideal for skin with warm and sunny undertones and Rose Creamy Blush, for skin with cold and lunar undertones. The satin finish - in perfect balance between glossy and matte - gives the skin an instantly healthy and absolutely natural appearance. Cheeks and cheekbones experience a new freshness and more emphasized volumes. Applicable with fingertips or with a specific blush brush, it can be used all over the face: eyes and lips included.

NUANCE: Rose - Peach

**HOW TO APPLY:** With fingers: Take a small amount of product and gently dab it directly onto the desired area using circular motions. Blend the edges with clean fingers if necessary.

With a brush: Pick up a small amount of product with the brush, dab it on the back of your hand to control the amount and ensure an even application. Proceed by dabbing on the desired area and blending the edges with the clean side of the brush if necessary. PRO TIP: If you have an elongated face shape, apply CREAMY BLUSH in the central part of the cheeks. If you have a round face shape, blend CREAMY BLUSH upwards.