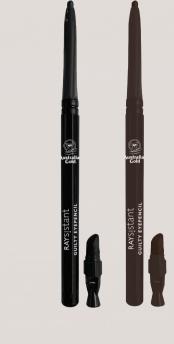

## **GUILTY EYEPENCIL** WATERPROOF

#### 6,6 gr - cod. AGRYEYEPE001

6,6 gr - cod. AGRYEYEPE002

This soft Eye Pencil is easy to apply for a precise, sharp finish. Intense colour applies and blends in easily. This waterproof formula Its ultra-intense color, available in black or brown, lasts for up to 12 hours. making this Eucliner ideal for a lasting look, and emulating the same appearance as semi-permanent makeup. Eyes are redefined for encapsulating, creative looks. Waterproof, designed with sensitive eyes in mind. Equipped with pencil sharpener and smudger.

NUANCE: Black - Brown **HOW TO APPLY:** Apply to the eyelid (either fixed or mobile) and create a customized effect using the included smudger. **PRO TIP:** For a less graphic effect, use the back of the pencil for a softer and lighter finish