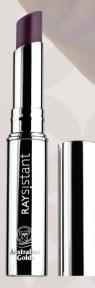

# SHEER SATIN LIPSTICK JUICY PLUM

#### PH REACTIVE

Creamy and sheer pH-reactive lipstick. The shade adjusts based on the pH of the lips for customized makeup shades ranging from dark pink to plum.

Suitable for all skin types, it is ideal for any undertone, changing in seconds and giving the lips a touch of uniqueness for a universal and fun soft romantic reflections. The special blend with vitamin E and four different natural oils with emollient and antioxidant action ensures hydration for an intense sensation of comfort.Lips appear wonderfully refreshed and shiny, uniform, and immediately more defined.

HOW TO APPLY: Spread the lipstick by applying it straight from the stick.

**PRO TIP:** For a wow effect, prep your lips by using a gentle scrub that removes cuticles and dead cells. Massage it in, remove the residue and then apply the lipstick.