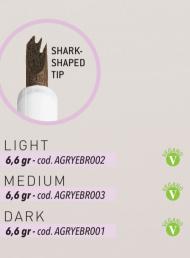

#### **DEVIOUSLY EYEBROW** WATER RESISTANT

Eyebrow Pencil is ideal for defining and sculpting brows to complete your signature look. The specially designed applicator ensures the colour is lightweight, natural and easy to apply. This water-based formula is enriched with Vitamin E and Aloe Vera extract to moisturize and rebalance skin, preventing clogged pores. This pencil promises a uniform, natural look that lasts. Long-lasting and available in three shades.

HOW TO APPLY: Thicken and reshape the eyebrows with quick, small strokes for a perfectly defined natural look.

PRO TIP: To find the shade that suits you best, always base it on the color of your hair roots.