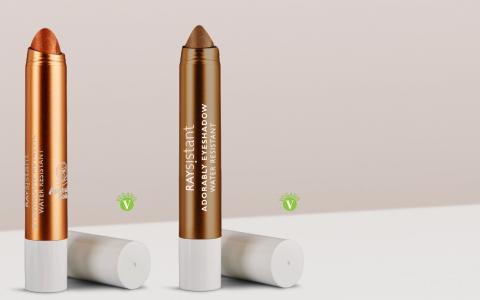

#### **ADORABLY EYESHADOW** WATER RESISTANT

#### 3,5 gr - cod. AGRYEYEBR002

Create a bright and captivating look with this innovative, easy to-apply eyeshadow stick, available in 2 different shades. It offers an incredibly natural and impactful "second skin" effect, characterized by a lightweight and velvety texture that applies and blends effortlessly

for a touch of color that retains its brilliance for hours. Long-lasting and water-resistant formula for impeccable makeup.

**NUANCE:** Bronze Metallic - Hazelnut brown

HOW TO APPLY: Apply to the eyelids using the applicator and blend with your fingers or an Eyeshadow Brush

PRO TIP: To add more dimension to the eye, apply eyeshade close to the lashes on the upper eyelid and blend upwards in circular motions.

RAYSIStant

RAYSISTAN

RAYSISTAN