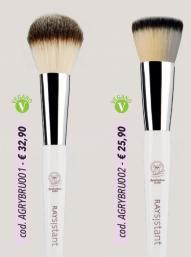

## LARGE POWDER BRUSH

Thick and soft fan brush ideal for loose and compact powder. VEGAN product.

## SCULPTING FOUNDATION BRUSH

Thick and soft precision brush ideal for foundation application. SKIN CARE INGREDIENTS:

Vitamin E: antioxidant-rich to help combat the signs of ageing. Apple Extract: rich in antioxidants and vitamin C. This works to help combat free radical damage, diminish the signs of ageing, and stimulate collagen and elastin production.

DOES NOT CONTAIN: Microplastics, Animal derivatives - a veganfriendly formula, Mineral Oils, Palm Oil.

HOW TO USE: For best results, apply from the centre of the face outwards with fingertips, a beauty blender or a foundation brush.