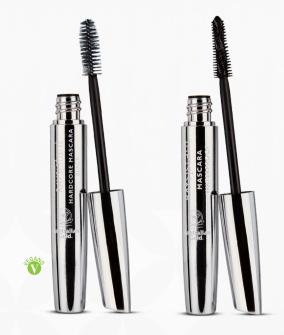

## HARDCORE MASCARA BLACK

#### **10 ml** - cod. AGRYMAS002

With a gentle feel, this mascara offers full lash coverage. Its quick drying formula allows multiple applications for a magnetic look. This mascara is a must have, no matter the occasion. NUANCE: Black

## **MASCARA BLACK**

#### WATERPROOF

#### 10 ml - cod. AGRYMAS001

Waterproof formula that volumises lashes for a flawless look, thanks to the helical wand that curves lashes, opening your eyes for a dazzling look that lasts all day & night.