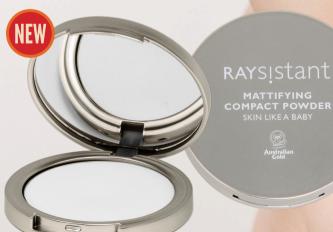

## MATTIFYING **COMPACT POWDER 99.6% INGREDIENTS OF NATURAL ORIGIN**

#### 7 gr - cod. AGRYMACP001

GLOW ENHANCER

Australian

Setting and mattifying face powder, weightless and transparent, ultra-fine and silky. It minimizes pores, evens out skin texture, and absorbs excess oil. It provides the complexion with a light and sophisticated matte finish, while the infusion of natural emollients helps keep the skin hydrated without drying it out. NUANCE: Transparent