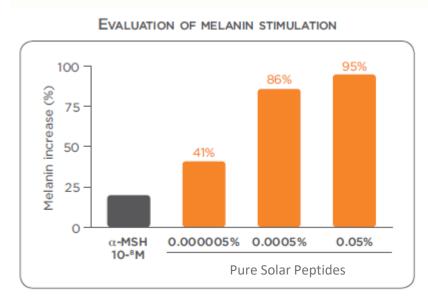

**Pure Solar Peptides** accelerate the development of a richer and darker color while actively providing superior age-defying properties

Caffeine and Coffee Seed revitalizes the skin for a radiant and vibrant complexion

#### Pure Solar Peptides