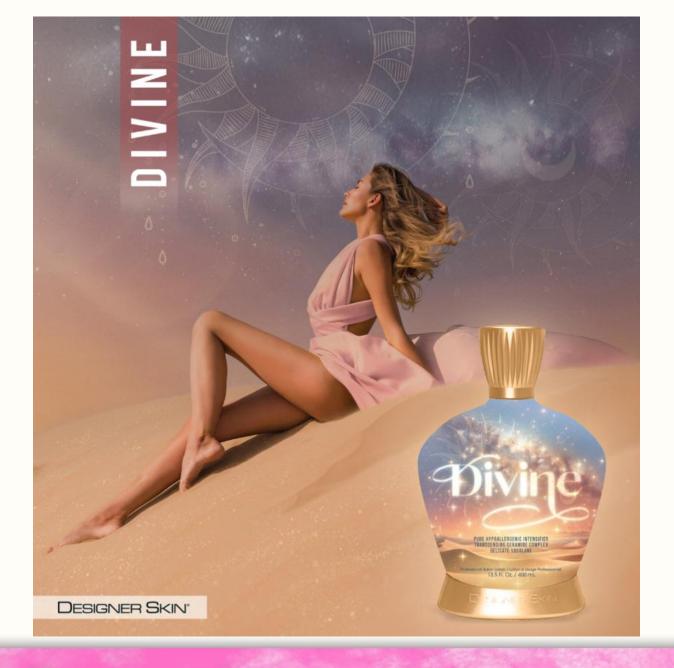

#### **Divine**<sup>™</sup>

Pure Hypoallergenic Intensifier accelerates the tanning process to build a vibrant tan suitable for sensitive skin

**Transcending Ceramide Complex** is curated to preserve skin strength and is proven to hydrate the skin

**Delicate Squalane** has antioxidant properties that preserve the skin's natural oils

**Sheer Silicone Blend** is an assortment of Silicones that glides and is soft on the skin

**Hypoallergenic & Vegan** blend means there are no additional gluten, parabens, nuts or soy

**Fragrance:** Raspberry Rosé – Citrus, Black Berries, Raspberry, Vanilla & Musk