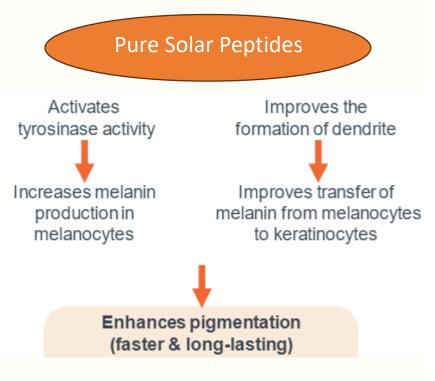

**Pure Solar Peptides** accelerate the development of a richer and darker color while actively providing superior age-defying properties

Caffeine and Coffee Seed revitalizes the skin for a radiant and vibrant complexion

#### Pure Solar Peptides