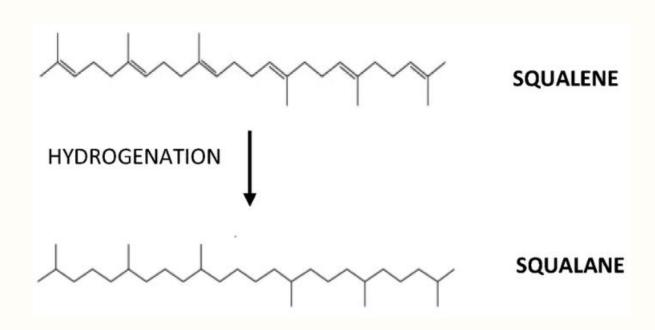

#### **Divine**<sup>™</sup>

- Squalane = Hydrogenated version of Squalene
- Squalane is plant derived from olives and sugar cane
- Lightweight, nongreasy, mimics natural oils