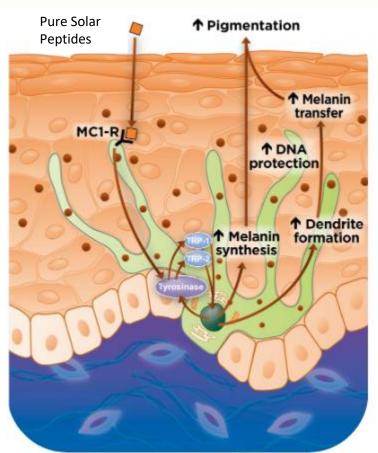

**Pure Solar Peptides** accelerate the development of a richer and darker color while actively providing superior age-defying properties

Caffeine and Coffee Seed revitalizes the skin for a radiant and vibrant complexion

#### Pure Solar Peptides