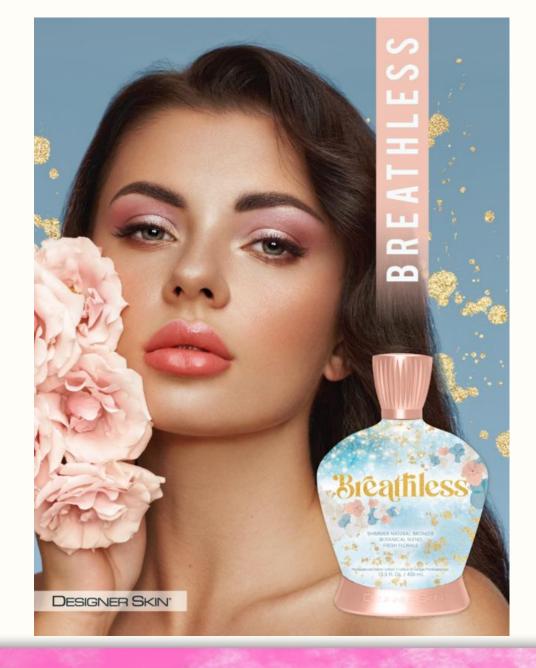

#### **Breathless**<sup>™</sup>

Golden Glow Bronzing Complex gives the skin a glow with gold shimmer

Botanical Blend uses White Birch Bark and White Tea that balance the microbiome

Fresh Florals including Marigold, Water Lily and Chamomile all contain antioxidants which will leave the skin smooth and soothed

**Aloe Vera** is a powerhouse that deeply hydrates the skin and has calming properties

**Spirited Silicone** glides on the skin and leaves the skin smooth **Fragrance:** Glimmering Goddess – Melon, Grapefruit, Jasmine, Cherry Blossom, Amber, Vanilla & Cedarwood

## **Breathless**<sup>™</sup>

Plant Based Beauty