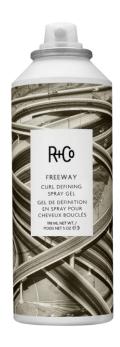

# CASSETTE CURL SHAMPOO + CONDITIONER + SUPERSEED OIL COMPLEX

8.5 OZ | 33.8 OZ

Play your best hair yet with CASSETTE. This curl-enhancing shampoo is designed to gently cleanse while maintaining and defining the shape of your curl. Take the next step in curl definition with CASSETTE, a moisturizing daily conditioner that makes curls softer, smoother and more defined.

Good for: Taming frizz and adding optimal nourishment and shine without creating weight.

How To: Apply to middle of the hair and work through to roots and ends.

Fragrance: Relative Paradise

#### BENEFIT INGREDIENTS

Flax Seed Extract (Superseed Oil Complex), adds moisture and shine without leaving hair greasy.

**Chia Seed Extract (Superseed Oil Complex),** conditions and adds shine. Nourishes hair and scalp.

**Aloe Leaf Extract**, delivers ultimate conditioning benefits. Adds strength and luster to hair.

**Rice Protein**, locks in moisture and helps prevent breakage. Improves shine, strength and flexibility of hair.

**Red Algae Extract**, provides strength, vitality and reduces frizz.