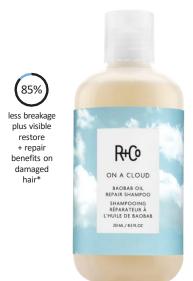

## ON A CLOUD BAOBAB OIL REPAIR SHAMPOO

8.5 OZ

\* The test was performed with the full ON A CLOUD collection on damaged hair versus using nothing.

A transcendence for hair. This luxe oilprotein shampoo provides the gentlest cleansing for hair damaged by chemical processes, excessive heat-tool use, styling and environmental aggressors. The repairing formula helps re-bond the hair's inner structure as it cleanses, infusing hair with moisture, essential oils and caring ingredients.

Good for: Anyone looking to gently cleanse while repairing damaged hair.

How to: Apply to the middle of your hair and work through from roots to ends.

Fragrance: Rosy Eyed

#### BENEFIT INGREDIENTS

**Baobab Oil-Protein**, helps rebuild bonds, nourish and repair.

**Vitamins E + C**, powerful antioxidants protect hair from free radicals.

**Plant Protein**, fortifies hair's inner and outer structure.

**Maca Extract**, moisturizes and protects hair fiber.