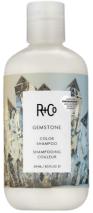

## GEMSTONE COLOR SHAMPOO + CONDITIONER

2 OZ | 8.5 OZ | 33.8 OZ

If you color your hair, it's important to protect its health and hue. GEMSTONE will help preserve and prolong the life of your shade

Good for: Preserving color for up to ten washes.

How To: Apply to the middle of your hair and work through from roots to ends

Fragrance: Relative Paradise

#### BENEFIT INGREDIENTS

ChromoHance Complex, provides long-lasting color retention and enduring conditioning and repair. Enhances color, shine, and vibrancy.

**Lychee Extract**, improves tensile strength and adds noticeable shine to strands. Protects against free radical damage.

**Okra Seed Extract**, moisturizes hair and scalp and leaves hair feeling soft. Promotes optimal scalp environment. Smoothes the cuticle to keep hair frizz free and shiny.