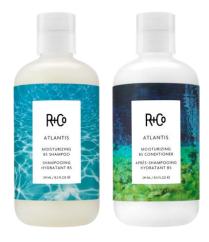

## ATLANTIS MOISTURIZING B5 SHAMPOO + CONDITIONER

2 OZ | 8.5 OZ | 33.8 OZ

Immerse yourself in moisture and shine with ATLANTIS. This super-hydrating shampoo brings dry and tired hair back to life while countering the effects of sun, coloring, and blow-drying. For maximum hydration, use ATLANTIS to condition and revitalize the driest parts of your hair.

Good for: Anyone with dry, lifeless hair looking to restore moisture levels and shine.

How to: Apply to the mid-length of hair and work to roots and ends. For deeper conditioning on very dry hair, leave on for 10 minutes.

Fragrance: Rosy Eyed

#### BENEFIT INGREDIENTS

**Pro Vitamin B5**, penetrates hair and provides intense hydration. Coats strands and adds a natural sheen.

**Prickly Pear Stem Extract**, contains high levels of Vitamin E. Mineral and antioxidant rich. Keeps hair and scalp hydrated and promotes a healthy pH.

**Rice Bran Oil** (conditioner), strengthens air and reduces split ends. Nourishes hair + tames frizz - making hair more manageable.

**Acai Fruit Oil** (conditioner), strengthens, softens and adds shine to hair. Promotes and optimal scalp environment.