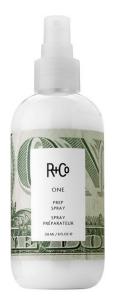

### ONE PREP SPRAY

8.5 OZ

Prep your hair with ONE, a nourishing base coat that will adjust the pH balance of hair while helping other products adhere evenly. Can be used as a revitalizer.

Good for: Light conditioning and for hair stylists to use as a cutting lotion. Perfect partner to any R+Co styler.

How to: Spray on generously.

Fragrance: Relative Paradise

#### BENEFIT INGREDIENTS

**Aloe Leaf Extract**, seals in moisture and smoothes the hair.

**Sweet Almond Protein**, repairs dry and damaged hair, promoting natural softness.

**Cucumber Fruit Extract**, soothes the scalp and increases hair's elasticity.

**Prickly Pear Fruit Extract**, this extract is rich in antioxidants, helps to hydrate and restore dry hair.

**Styling Polymer**, strengthens the cuticle and provides heat styling protection.