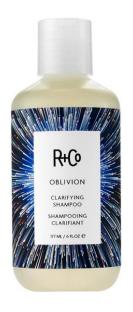

## OBLIVION CLARIFYING SHAMPOO

6 OZ

Leave it all behind with OBLIVION. This extra-gentle formula restores your hair to its purest state by removing color-dulling residue and buildup from chlorine, hard water and styling products.

Good for: Gentle cleansing and thorough removal of all buildup. Mild enough for daily use.

How to: Apply to roots and work through to the ends. Wait 1-2 minutes. Rinse.

Fragrance: Relative Paradise

#### BENEFIT INGREDIENTS

**Rosemary Leaf Extract**, purifies the hair, removing unwanted buildup.

**Tea Tree Oil**, helps remove buildup from product usage or minerals.

**Witch Hazel**, purifies the hair and scalp, removing unwanted buildup.

**Coconut Oil**, defines the hair and emphasizes thickness.

**Amino Acids**, increase hair's ability to retain moisture and impart shine and gloss to dull or damaged hair.