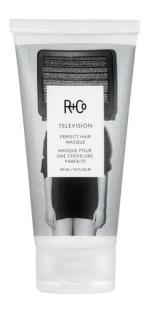

## TELEVISION PERFECT HAIR MASQUE

5 O Z

Transform dry, styled and processed hair into camera-worthy perfection. This hair masque dramatically improves elasticity and manageability for all hair types while conditioning, deeply replenishing and fighting frizz

Good for: Anyone who wants all the qualities of beautiful, healthy, camera-ready hair with an added boost of lasting nourishment and shine in minutes.

How To: After shampooing, apply and work through wet hair focusing on ends. Leave on for 2-5 minutes and rinse.

#### BENEFIT INGREDIENTS

**Snow Mushroom Extract**, locks in hydration while helping to heal + protect hair.

**Coconut Oil**, helps to strengthen and nourish hair. Ads luster, softness + shine.

**Murumuru Butter,** rich in emollient to deeply moisturize + condition hair.

**Pequi Oil**, forms a protective barrier around hair to lock in moisture.

**Abyssinnian Oil**, provides instant detangling + a glossy feel while protecting hair against elements.

**Olive Oil**, highly emollient to soften, condition + decrease hair snagging. High in vitamin E to fight off free-radical damage.