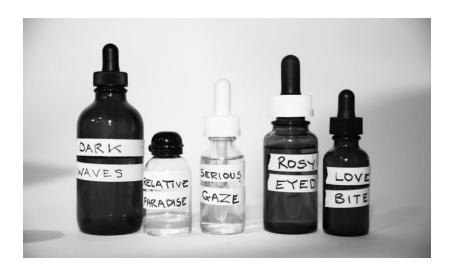

#### DARK WAVES A warm romantic scent

Cardamom • Pineapple • Tangerine • Lavender • Bamboo • Blonde Woods

#### RELATIVE PARADISE A bright earthy composition

Sicilian Lemon • Tangerine • Eucalyptus • Green Tea • Tree Moss • Crisp Amber

#### SERIOUS GAZE A bright oriental composition

Juniper Berries • Blood Orange • Rhubarb • Leather Accord • Violet • Dark Woods

#### ROSY EYED A spirited unpredictable scent

Bergamot • Wild Fig • Cyclamen • Lotus Flower • Cedarwood • Tonka Beans

LOVE BITE A sophisticated and vibrant scent

Orange • Rhubarb • Cardamom • Juicy Fig • Guava • Blonde Woods • Amber

STARS ALIGN Like the moment when dusk hits.

Deep Palo Santo • White Cedarwood • Tabacco Leaf • Pine Needles • Waterlily