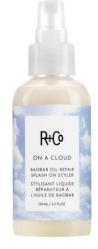

### ON A CLOUD BAOBAB OIL REPAIR SPLASH-ON STYLER

4.2 OZ

damaged hair\*

\* The test was performed with the full ON A CLOUD collection on damaged hair versus using nothing.

Splash on and go. This leave-on styling masque delivers shine, softness and repair. The baobab oil-protein technology helps rebuild bonds all day and seals the cuticle while keeping styles intact. Formulated with a unique cold-effect polymer, it smooths hair and fights frizz. Hair is strengthened, protected from pollutants and instantly hydrated with a touchably soft finish.

Good for: Anyone looking to ease detangling and repair damage though the styling process.

How to: Spray evenly from roots to ends on clean, damp hair. Comb through and style as usual.

Fragrance: Rosy Eyed

#### BENEFIT INGREDIENTS

**Baobab Oil-Protein**, helps rebuild bonds, nourish and repair.

**Cold-Sealing Shine Complex**, seals cuticle without weight.

**Grapeseed Extract**, provides a lustrous shine and fights free-radicals.

**Green Tea + Vitamin B5**, smooth and protect hair.