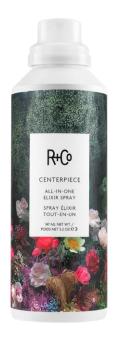

### CENTERPIECE ALL-IN-ONE ELIXIR SPRAY

1.5 OZ | 5.2 OZ

Make your hair the main feature with CENTERPIECE, a single product that does it all. This lightweight, multitasking styling spray is packed with rich oils to detangle, help fight frizz and hydrate while repairing and fortifying hair.

Good for: Can be used alone, layered under other products and to refresh styled or second day hair.

How to: Spray onto clean, damp hair, comb through and style as usual.

Fragrance: Dark Waves

#### BENEFIT INGREDIENTS

Sea Buckthorn Seed Oil, rich in unsaturated acids and fatty acids that nourish hair and improve luster and shine. Contains Vitamins E and A to nourish hair and provide anti-oxidant protection.

**Lemon Peel Extract**, rich source of Vitamin C to brighten, strengthen, and add shine to dull and frizzy hair.

**Hyaluronic Acid**, improves softness by locking in needed moisture for smoother and brighter looking hair.