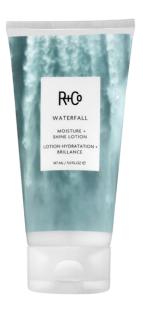

## WATERFALL MOISTURE + SHINE LOTION

1.7 OZ | 5 OZ

Cascade into an overflow of moisture + shine with WATERFALL. This lotion will leave hair glossy, soft and manageable. Perfect for fine to medium and extralong hair.

Good for: Fine to medium and extra long hair.

How to: Apply to wet hair and blow dry or air dry. Can be used on dry hair to tame flyaways or moisturize ends.

Fragrance: Serious Gaze

#### BENEFIT INGREDIENTS

**Glycerin,** naturally occurring humectant that helps hair retain moisture by maintaining the water balance of hair.

Sunflower Seed Extract, a naturally derived oil with moisturizing properties. Tames frizz and adds instant shine and softness to hair.

**Provitamin B5,** penetrates hair and provides hydration. Coats strands and adds a natural sheen.