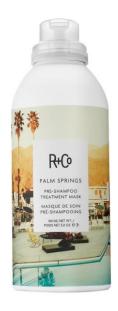

## PALM SPRINGS PRE-SHAMPOO TREATMENT MASK

5 O Z

Designed for heat-styled, colored and chemically-processed locks, PALM SPRINGS is the ultimate treatment mask. A restorative cocktail of butters, oils and extracts that deeply conditions and strengthens for a well-rested look with tons of shine.

Good for: Damaged or dull hair that needs a bit of a recharge. Will soften and give shine to all hair.

How To: Shake well. Apply to dry hair 20-30 minutes before shampooing; Post-shampoo: apply 3-5 minutes before rinsing. Can also be used as a hydrating protectant during the day.

Fragrance: Relative Paradise

#### BENEFIT INGREDIENTS

**Babassu Seed Oil**, a superior emollient that provides intense conditioning benefits to the hair fiber

**Shea Butter**, superb moisturizing enhancing properties help to soften and seal in moisture to the hair fiber.

**Coconut Oil**, helps to strengthen the hair fiber while imparting a natural luster.

**Sage Leaf Extract**, helps to strengthen the hair fiber, while adding intense shine.

**Nettle Leaf Extract**, rich in vitamins, this extract helps strengthen and improve the condition of weakened or damaged hair.