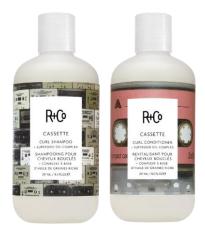

# CASSETTE CURL SHAMPOO + CONDITIONER + SUPERSEED OIL COMPLEX

8.5 OZ | 33.8 OZ

Play your best hair yet with CASSETTE. This curl-enhancing shampoo is designed to gently cleanse while maintaining and defining the shape of your curl. Take the next step in curl definition with CASSETTE, a moisturizing daily conditioner that makes curls softer, smoother and more defined.

Good for: Taming frizz and adding optimal nourishment and shine without creating weight.

How To: Apply to middle of the hair and work through to roots and ends.

Fragrance: Relative Paradise

#### BENEFIT INGREDIENTS

Flax Seed Extract (Superseed Oil Complex), adds moisture and shine without leaving hair greasy.

**Chia Seed Extract (Superseed Oil Complex),** conditions and adds shine. Nourishes hair and scalp.

**Aloe Leaf Extract**, delivers ultimate conditioning benefits. Adds strength and luster to hair.

**Rice Protein**, locks in moisture and helps prevent breakage. Improves shine, strength and flexibility of hair.

**Red Algae Extract**, provides strength, vitality and reduces frizz.