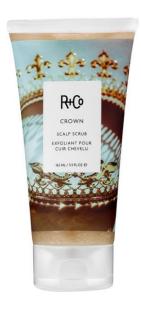

### CROWN SCALP SCRUB

5 O Z

True royalty starts at the top. This purifying and soothing scrub will detox, cleanse and re-balance your scalp. Excellent for sensitive or oily skin.

Good for: Sensitive or oily scalps. Anyone looking for a clean, rebalanced scalp and shiny, healthy hair.

How to: Massage a walnut-sized amount into the entire scalp. Start at the hair-line and work backwards; then, start at the nape and work upwards. Massage until you feel exfoliants dissolve. Rise thoroughly and follow with an R+Co conditioner.

Fragrance: Relative Paradise

#### BENEFIT INGREDIENTS

**Salicylic Acid**, minimizes build up on the scalp to optimize follicle health. Removes loose dandruff flakes.

**Ecuadorian Ivory Palm Seed Powder**, a gentle yet effective naturally derived exfoliant.

**Kaolin**, a naturally occurring, mineral rich clay. Absorbs excess oil on hair and scalp, leaving hair with body and fullness. Promotes scalp health by removing loose dandruff flakes.