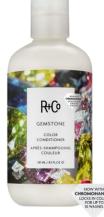

## GEMSTONE COLOR SHAMPOO + CONDITIONER

2 OZ | 8.5 OZ | 33.8 OZ

If you color your hair, it's important to protect its health and hue. GEMSTONE will help preserve and prolong the life of your shade

Good for: Preserving color for up to ten washes.

How To: Apply to the middle of your hair and work through from roots to ends

Fragrance: Relative Paradise

#### BENEFIT INGREDIENTS

ChromoHance Complex, provides long-lasting color retention and enduring conditioning and repair. Enhances color, shine, and vibrancy.

**Lychee Extract**, improves tensile strength and adds noticeable shine to strands. Protects against free radical damage.

**Okra Seed Extract**, moisturizes hair and scalp and leaves hair feeling soft. Promotes optimal scalp environment. Smoothes the cuticle to keep hair frizz free and shiny.