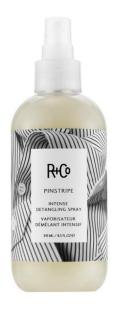

### PINSTRIPE INTENSE DETANGLING SPRAY

8.5 OZ

A pinstripe is the finest of details the kind of thing you wear when you want to make an impression. PINSTRIPE brings out the finest details in your hair. It's lightweight, adds shine and hydrates even the most unmanageable hair. Use it whenever you're stepping out.

Good for: Seriously unmanageable or dry hair. Conditions and hydrates weightlessly.

How to: Spray on wet or towel–dried hair and comb through. No need to rinse.

Fragrance: Relative Paradise

#### BENEFIT INGREDIENTS

Ginger Root Extract and Cinnamon Bark Extract, tighten the hair cuticles and provide shine.

**Acerola Fruit Extract**, neutralizes hard water and boosts shine.

**Abyssinian Oil**, preserves moisture balance and protects hair from thermal damage.

**Pro–Vitamin B5**, this conditioning agent thickens and builds volume.