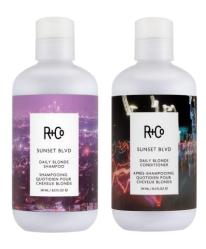

## SUNSET BLVD DAILY BLONDE SHAMPOO + CONDITIONER

8.5 OZ | 33.8 OZ

Head for the bright lights with SUNSET BLVD. This Shampoo + Conditioner makes blondes extra bright and grays fantastically silver - all without the brassy tones.

Good for: Daily brightening, repairing and hydrating blonde + gray hair.

How to: Apply at mid-length and work through from roots to ends. Follow with SUNSET BLVD Conditioner and leave on for a minute or two.

Fragrance: Serious Gaze