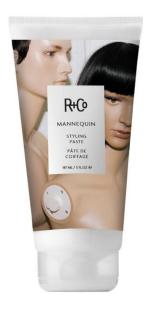

exible paste offers strong hold with a semi-matte finish and a natural feel.

Good For: Styles that hold tight but never feel stiff.

How to: Start with a small amount and apply evenly through lightly damp or dry hair. Style. Apply more for increased hold.

Fragrance: Relative Paradise

#### BENEFIT INGREDIENTS

Aloe Leaf Extract, nutrient rich plant derivative that penetrates the hair shaft to deliver ultimate conditioning benefits. Adds strength and luster to hair. Helps hair retain moisture.

Passion Flower Extract, rich in vital nutrients, vitamins and minerals which promote healthy hair and scalp.

Mango Fruit Extract, rich in vitamins and anti oxidants. Softens and smoothes hair.

**Ginger Root Extract**, softens and adds shine to hair.



### MANNEQUIN STYLING PASTE

1.7 OZ | 5 OZ



MANNEQUIN is a messy, matte, sexy styling paste.

Good for: Sexy, messy and matte, MANNEQUIN is a natural-looking styling paste for volume, flexibility and shape.

How to: Flip your hair upside down and run through with fingers. Do not brush out.

Fragrance: Love Bite



### BENEFIT INGREDIENTS

**Advanced Polymers**, this complex creates body and volume, while reducing static.

**Aloe Leaf Extract**, seals in moisture and smoothes the hair.

**Ginger Root Extract**, protects and conditions hair.

## OUTER SPACE FLEXIBLE HAIRSPRAY

2.25 OZ | 9.5 OZ



Let go of limits with OUTER SPACE, the hair spray stylists use on set to easily change looks.

Good for: Really just about everything.

How to: Shake. Style to desired finish and hold. Reapply with no build up, so change or freshen as often