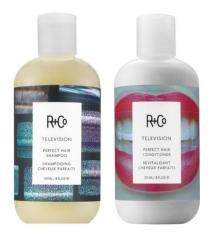

### TELEVISION PERFECT HAIR SHAMPOO + CONDITIONER

1.7 OZ | 8.5 OZ | 33.8 OZ

The perfect hair revolution will be televised. TELEVISION Perfect Hair Shampoo + Conditioner gives you everything you need for the small screen: body, shine, strengthening, softening, and smoothing. This is why we call it perfect!

Good for: Anyone who wants all the qualities of beautiful, healthy, camera–ready hair.

How to: Apply to the root and work through to the ends. Rinse and follow up with TELEVISION Perfect Hair Conditioner.

Fragrance: Dark Waves