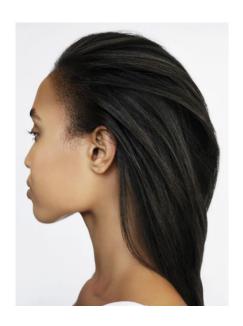

IS MOISTURIZING CONCENTRATE

0.5 OZ



Deep conditions dry hair to improve texture, elasticity, shine, and manageability.

Good for: Dry, dull, brittle hair.

How to: For professional use only. Apply to hair after washing with ATLANTIS Moisturizing B5 Shampoo. Wring excess water from hair. Apply contents of entire tube to hair, concentrating on most damaged portions first. Leave on for 5 minutes and rinse.

Fragrance: Rosy Eyed

#### BENEFIT INGREDIENTS

**Rhubarb Root Extract**, superior moisturizing properties.

**Brown Algae Extract**, a nutrient rich extract that hydrates hair and scalp, maintains the moisture balance and improves the appearance of dry hair.

Amaranth Seed Extract, strengthens hair follicles. Smooths hair and adds shine. Protects the integrity and appearance of hair.



#### R+Co BRUSHES

1.5 inches | 1.8 inches | 2.1 inches | 2.6 inches | 3 inches







Your hair is full of secrets. Howard McLaren, Thom Priano, Garren



#### Good for:



ROUND BRUSH 1- Great for blow drying shorter length hair.



+ smoothness especially at the crown and nape.

ROUND BRUSH 3 – Use at the crown and back of the head. along with middle sections of a bob. Perfect for creating a wavy blow dried look.



ROUND BRUSH 5 – Amazing for bob-length hair to extra long, for smoothing out curly unruly hair into silky, polished finished look. Best to work from the nape of the neck to the top.



How to: Use a comb to relieve of stray hairs and dry shampoo to rid of oils. Do not soak these in water.

**BENEFITS** 

Natural Boar Bristles

**Ergonomic Handle** 

Handcrafted Wooden Core