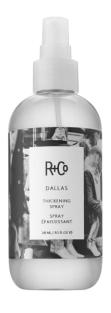

## DALLAS BIOTIN THICKENING SHAMPOO + CONDITIONER

2 OZ | 8.5 OZ | 33.8 OZ

For big, beautiful, bouncy hair, use DALLAS. This thickening shampoo adds vitality to fine, flat hair while nourishing and strengthening from root to tip.

The final step for hair as big as Texas. This thickening conditioner will prolong vitality and enhance shine.

Good for: Anyone with thin, fine hair looking for thickening benefits.

How to: Apply at mid-length of hair and work through to roots and ends.

Fragrance: Dark Waves

#### BENEFIT INGREDIENTS

**Biotin**, improves the keratin infrastructure of hair. Increases hair strength and vitality.

**Pro Vitamin B5**, penetrates hair and provides intense hydration. Coats strands and adds a natural sheen.

**Saw Palmetto Berry Extract**, adds body to hair, helping it to appear thicker.

**Coconut Oil**, helps to strengthen and condition hair. Promotes scalp health. Adds luster, shine and softness to the hair and prevents hair breakage and split ends.