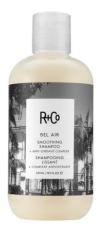

# BEL AIR SMOOTHING SHAMPOO + CONDITIONER + ANTI-OXIDANT COMPLEX

2 OZ | 8.5 OZ | 33.8 OZ

Keep it luxe with BEL AIR. This cleanser is enhanced with powerful smoothing properties specifically designed to lock in a seriously silky overall look and feel.

Good for: Thick, curly or frizz–prone hair.

How to: Apply from the mid-length of hair and work through to roots and ends.

Fragrance: Dark Waves

#### BENEFIT INGREDIENTS

Artichoke Extract (Anti-Oxidant), protects hair and scalp from free radicals and UV rays. Packed with minerals that revitalize dry, damaged hair. (Shampoo)

**Tocopherol (Anti-Oxidant)**, protects hair from free radicals. Protects scalp from transepidermal water loss. (Conditioner)

**Tucuma Seed Butter**, tames frizz and revives dry, dull hair. Helps maintain hydration, suppleness, and elasticity.

**Plum Seed Oil**, promotes an optimal scalp environment for stronger, thicker hair.