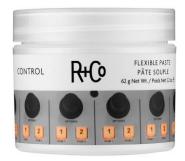

controlled satin finish and flexible hold. Tames flyaways and is designed to work in the toughest humidity.

Good For: This lightweight spray coats strands to calm frizz, effectively repel moisture and keep hairstyles intact.

How to: Style hair as usual. Then shake and apply as a final step.

Fragrance: Rosy Eyed

#### BENEFIT INGREDIENTS

**Polymer Blend**, seals moisture in the hair shaft and blocks humidity to prevent frizz and reversion.

**Tocopherol**, deeply conditions hair, adding lustre and shine.

**Panthenol**, Pro-Vitamin B5, penetrates hair and provides hydration. Coats strands and adds a natural sheen.

**Sea Buckthorn Oil**, lightweight, vitamin rich oil that helps hair retain moisture and improves the overall health of hair and scalp.



## CONTROL FLEXIBLE PASTE

2.2 OZ



Feed your inner control freak with CONTROL. This flexible paste offers strong hold with a semi-matte finish and a natural feel.

Good For: Styles that hold tight but never feel stiff.

How to: Start with a small amount and apply evenly through lightly damp or dry hair. Style. Apply more for increased hold.

Fragrance: Relative Paradise

#### BENEFIT INGREDIENTS

Aloe Leaf Extract, nutrient rich plant derivative that penetrates the hair shaft to deliver ultimate conditioning benefits. Adds strength and luster to hair. Helps hair retain moisture.

Passion Flower Extract, rich in vital nutrients, vitamins and minerals which promote healthy hair and scalp.

Mango Fruit Extract, rich in vitamins and anti oxidants. Softens and smoothes hair.

**Ginger Root Extract**, softens and adds shine to