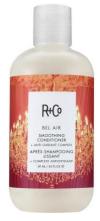

# BEL AIR SMOOTHING SHAMPOO + CONDITIONER + ANTI-OXIDANT COMPLEX

2 OZ | 8.5 OZ | 33.8 OZ

Keep it luxe with BEL AIR. This cleanser is enhanced with powerful smoothing properties specifically designed to lock in a seriously silky overall look and feel.

Good for: Thick, curly or frizz–prone hair.

How to: Apply from the mid-length of hair and work through to roots and ends.

Fragrance: Dark Waves

#### BENEFIT INGREDIENTS

Artichoke Extract (Anti-Oxidant), protects hair and scalp from free radicals and UV rays. Packed with minerals that revitalize dry, damaged hair. (Shampoo)

**Tocopherol (Anti-Oxidant)**, protects hair from free radicals. Protects scalp from transepidermal water loss. (Conditioner)

**Tucuma Seed Butter**, tames frizz and revives dry, dull hair. Helps maintain hydration, suppleness, and elasticity.

**Plum Seed Oil**, promotes an optimal scalp environment for stronger, thicker hair.