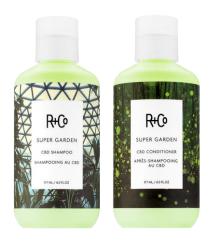

### SUPER GARDEN CBD SHAMPOO + CONDITIONER

6 OZ

A wellness-forward way to wash. Infused with hemp-derived CBD, this shampoo + conditioner instills a sense of calm—and beautiful hair. Boasting a unique blend of hydrating and invigorating oils, it gently cleanses and imparts moisture without weighing your hair down. The result is beautifully soft, lustrous hair with enviable balance.

Good for: All hair types looking for calm and gentle conditioning.

How to: Apply at mid-length and work through from roots to ends.

Fragrance: Dark Waves

#### BENEFIT INGREDIENTS

**Hemp-Derived CBD**, contains regenerative benefits for hair + scalp. It helps to sooth + calm irritation on scalp.

**Coconut Oil**, a natural hair growth stimulant + contains antibacterial properties.

**Moringa Oil,** nourishes hair + scalp with essential fatty acids + vitamins. Provides hair with softness + shine.

**Peppermint and Eucalyptus Oil,** stimulates microcirculation + invigorates scalp.