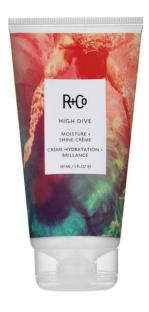

### HIGH DIVE MOISTURE + SHINE CRÈME

1.7 OZ | 5 OZ

Plunge into deep hydration and reflective shine with HIGH DIVE. Formulated to smooth and seal the hair, it moisturizes, softens and drowns out frizz.

Good for: Styles that favor moisture over hold; smooth–textured looks.

How to: Work through towel-dried hair and air-dry or blow-dry. Doubles as a leave-in conditioner.

Fragrance: Serious Gaze

#### BENEFIT INGREDIENTS

**Sodium PCA**, a naturally—occurring humectant that is also found in healthy skin, absorbs moisture from the air to deliver superior hydration and restore vitality to hair.

**Sunflower Seed Extract**, conditions the hair shaft and locks in moisture to protect against external aggressors.