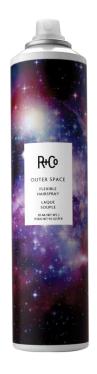

and minerals which promote healthy hair and scalp.

Mango Fruit Extract, rich in vitamins and anti oxidants. Softens and smoothes hair.

**Ginger Root Extract**, softens and adds shine to hair.



### MANNEQUIN STYLING PASTE

1.7 OZ | 5 OZ



MANNEQUIN is a messy, matte, sexy styling paste.

Good for: Sexy, messy and matte, MANNEQUIN is a natural-looking styling paste for volume, flexibility and shape.

How to: Flip your hair upside down and run through with fingers. Do not brush out.

Fragrance: Love Bite



### BENEFIT INGREDIENTS

**Advanced Polymers**, this complex creates body and volume, while reducing static.

**Aloe Leaf Extract**, seals in moisture and smoothes the hair.

**Ginger Root Extract**, protects and conditions hair.

## OUTER SPACE FLEXIBLE HAIRSPRAY

2.25 OZ | 9.5 OZ



Let go of limits with OUTER SPACE, the hair spray stylists use on set to easily change looks.

Good for: Really just about everything.

How to: Shake. Style to desired finish and hold. Reapply with no build up, so change or freshen as often as you like.

Fragrance: Rosy Eyed



#### BENEFIT INGREDIENTS

**Amphomer Polymer**, this complex thickens, provides flexible hold and heat styling protection.

**Pro–Vitamin B5**, this conditioning agent thickens and builds volume.

# VICIOUS STRONG HOLD FLEXIBLE HAIRSPRAY

2 OZ | 9.5 OZ



Hold on tight with VICIOUS, the ultimate hair spray for a finished look. A seriously strong hold that you can brush through without cracking or flaking - and style and re-style all nightlong.

Good For: Keeping your style together.

How to: Shake well and then sp