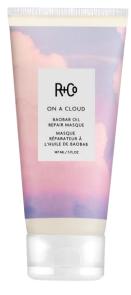

### ON A CLOUD BAOBAB OIL MASQUE

5 O Z

hair\*

\* The test was performed with the full ON A CLOUD collection on damaged hair versus using nothing.

Just like heaven. Indulge in decadent moisture while repairing your hair with this oil-infused treatment. The proteinrich, creamy formula renews damaged hair fibers and brings nourishment, strength and elasticity to your strands. Ultimate baobab oil-protein technology helps to rebuild bonds for healthy hair fibers inside and out.

Good for: Anyone looking to reset their hair from damage while adding deep hydration and a soft feel.

How to: After shampooing, apply and work through wet hair from roots to ends. Leave on for 5 minutes and rinse. On very damaged hair or for deep repair, leave masque for 10 minutes and rinse.

Fragrance: Rosy Eyed

#### BENEFIT INGREDIENTS

**Baobab Oil-Protein**, helps rebuild bonds, nourish and repair.

**Vitamins E + C**, powerful antioxidants protect hair from free radicals.

**Plant Protein**, fortifies hair's inner and outer structure.

Mango Butter, provides richness and replenishes moisture.