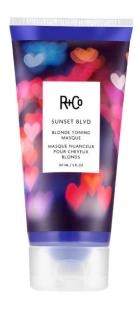

## SUNSET BLVD BLONDE TONING MASQUE

5 O Z

Tone is everything. Experience rejuvenated, vibrant color and supersoft, detangled hair — without residue. Formulated with naturally derived pigments, from the Violet Flower complex, specifically for blonde, gray and white hair, this luxe masque is all you need to tone on your own. Thanks to its deep purple color, it corrects uninvited, dull, yellow hues and prevents fading, oxidation and brassiness. while imparting shine.

Good for: Anyone with blonde or silver hair color looking to nourish and counteract yellow tones.

How To: After shampooing, apply and work through wet hair focusing on ends. Leave-on for 2-5 minutes and rinse. For additional toning, leave on for 10 minutes.

Fragrance: Serious Gaze

#### BENEFIT INGREDIENTS

Violet, Rosemary + Lavender Flower Extract, powerful antioxidant vegetable complex counteracts yellow tones + provides softening benefits.

**Shea + Murumuru Butter Blend**, delivers intense hydration + shine for brittle, damaged hair.

**Hydrolyzed Pearl Extract**, rich in antioxidants which help protect strands while providing hair with brightness + shine.

**Apple Fruit Extract**, provides hair with moisture + softening benefits. Its unique composition delivers anti-aging properties.