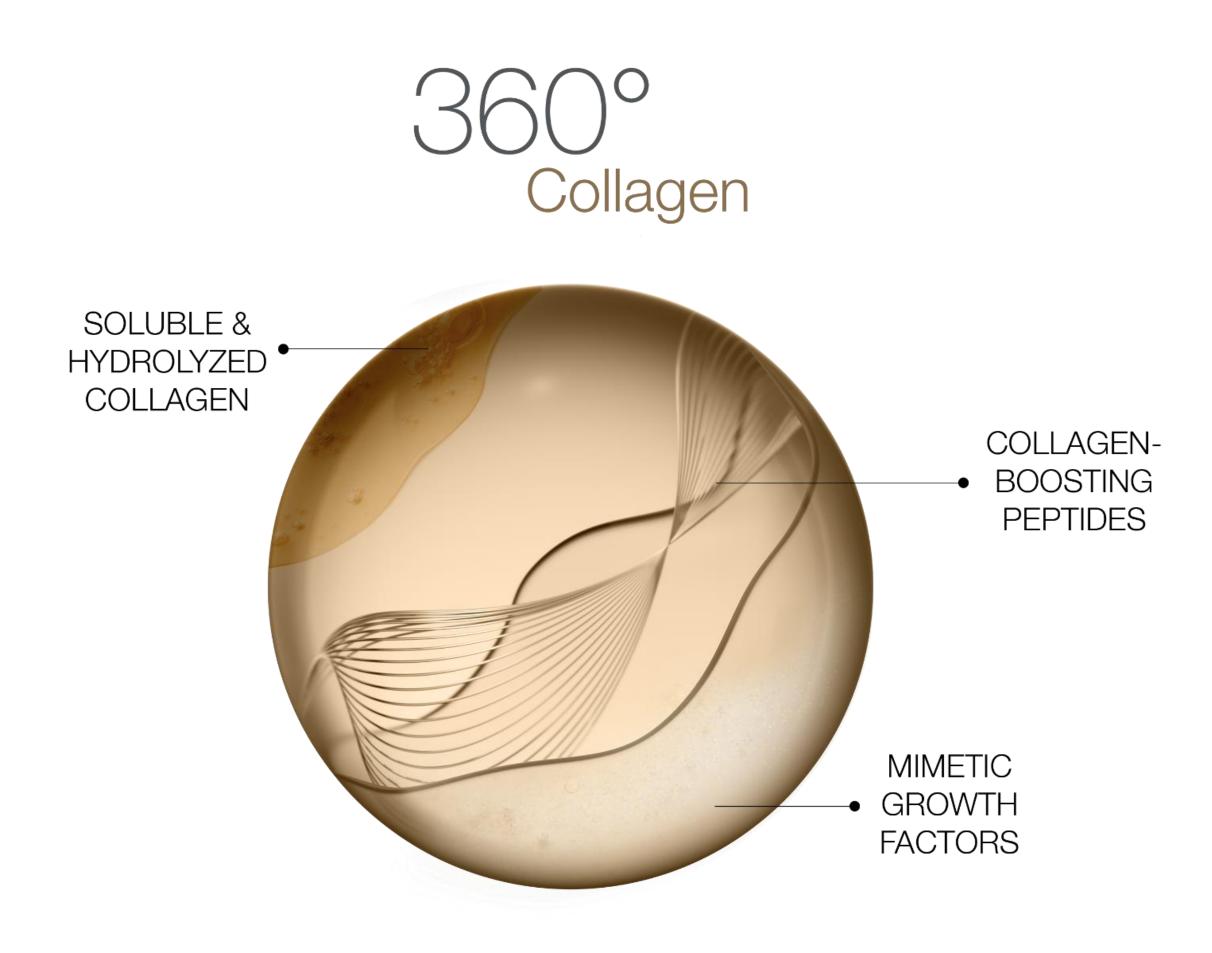

## OUR EXPERTISE: 360° COLLAGEN & ANTI-INFLAMMATORY SOLUTIONS

Swissline specializes is 360° advanced solutions that ignite collagen production and calm inflammation, the root cause of many skin concerns.

Embrace the transformative power of our formulations and treatments, meticulously designed to promote selfrecovery, firmness, and a healthy, youthful appearance.

What makes our approach to collagen unique?

Using two different molecular-weights of collagen (marine origin), in combination with a host of collagen-boosting peptides and plant-based growth-factors, specifically targeted at fibroblasts.