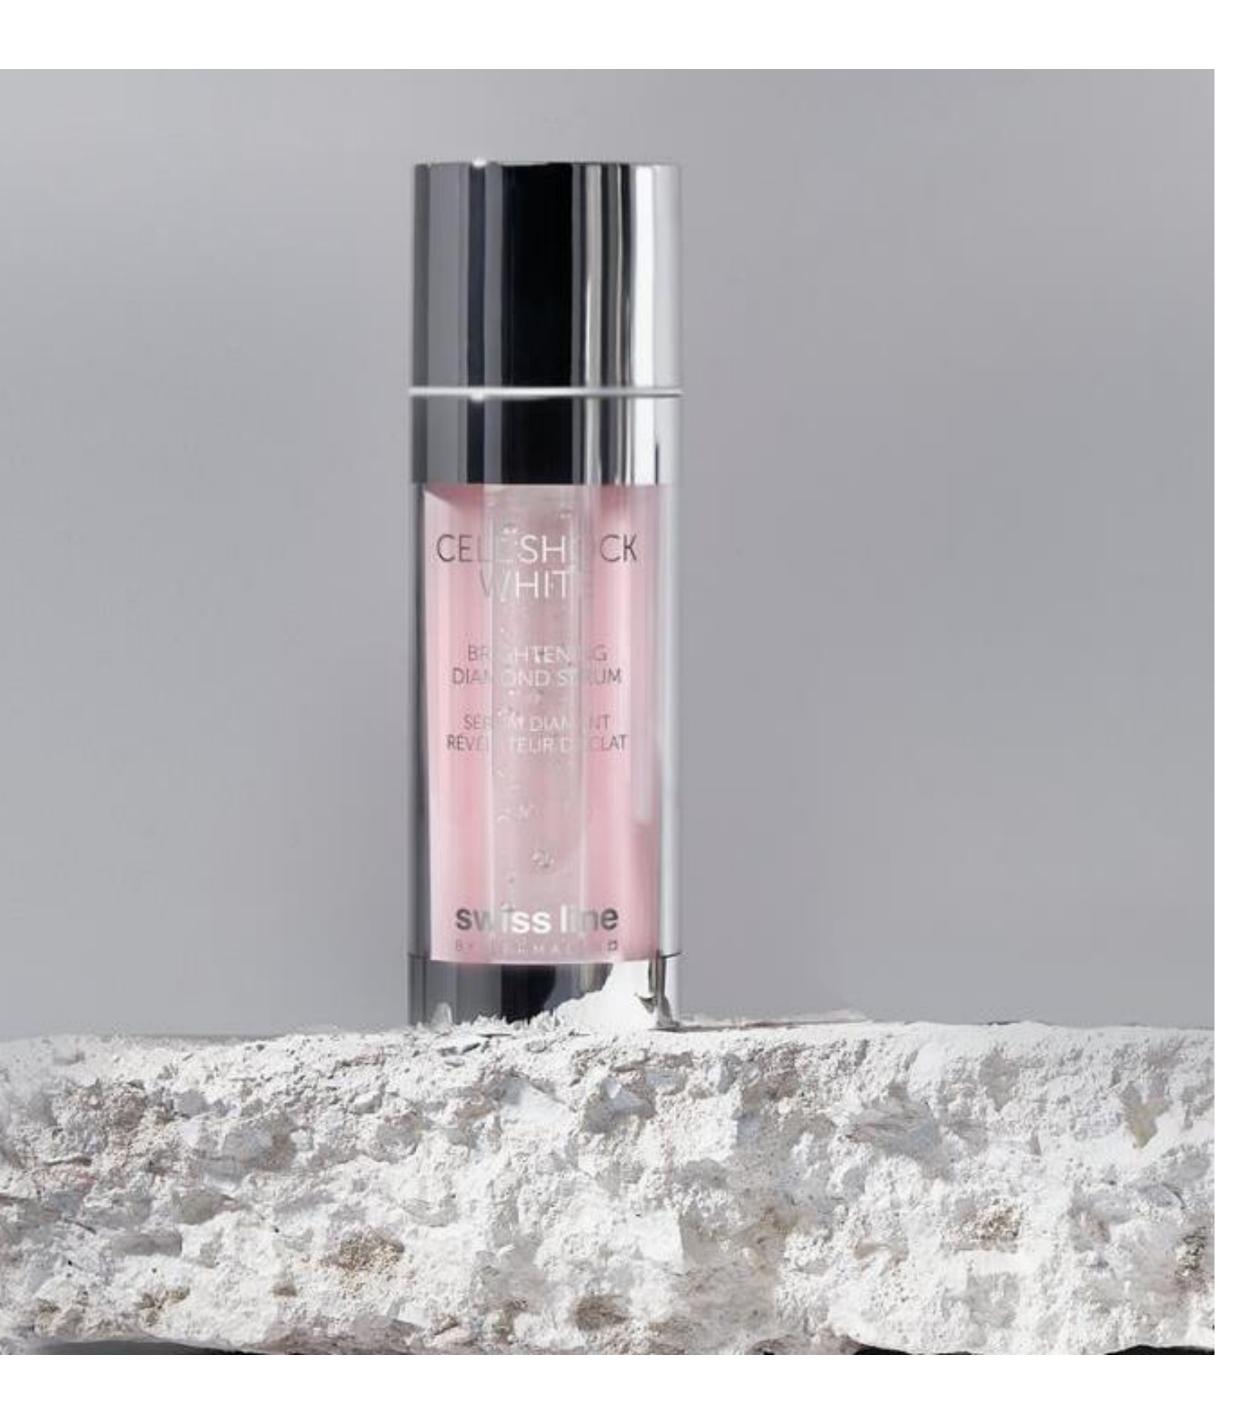

#### **CELL SHOCK WHITE** 360° Collagen and Visible Brightening

Glow anti-aging collection, featuring collagen, cosmeceuticals that target various pigmentation pathways, and skin-identical antioxidants such as SOD and glutathione. When used in combination, these formulas result in a signature "glow" that is adapted to all complexions, skin tones and ethnicities.